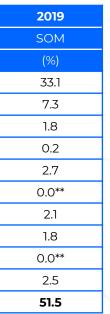

#### **Top 10 Illegal Cigarettes Brands\* For Kedah**

Volume contribution to National = 4%

|     |               | 2021 |
|-----|---------------|------|
|     |               | SOM  |
|     | Illegal Brand | (%)  |
| 1.  | John          | 38.1 |
| 2.  | Gudang Garam  | 7.2  |
| 3.  | M*            | 1.4  |
| 4.  | D&J           | 1.2  |
| 5.  | Manchester*   | 1.0  |
| 6.  | Vess          | 0.8  |
| 7.  | Concept*      | 0.6  |
| 8.  | Tex           | 0.6  |
| 9.  | Pragon*       | 0.6  |
| 10. | A380*         | 0.5  |
|     | Top 10 Total  | 52.0 |

Other Illegal

**Total Illegal %** 

| 2020 |
|------|
| SOM  |
| (%)  |
| 38.6 |
| 7.2  |
| 6.8  |
| 0.7  |
| 1.0  |
| -    |
| 1.9  |
| 0.7  |
| 0.5  |
| 2.3  |
| 59.7 |
|      |

8.0

67.7

| 2019  |  |
|-------|--|
| SOM   |  |
| (%)   |  |
| 33.1  |  |
| 7.3   |  |
| 1.8   |  |
| 0.2   |  |
| 2.7   |  |
| 0.0** |  |
| 2.1   |  |
| 1.8   |  |
| 0.0** |  |
| 2.5   |  |
| 51.5  |  |