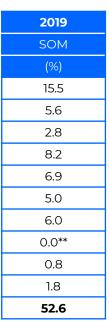

Other Illegal

**Total Illegal %** 

| 2020 |
|------|
| SOM  |
| (%)  |
| 14.1 |
| 14.8 |
| 4.6  |
| 8.7  |
| 10.3 |
| 4.4  |
| 1.7  |
| 0.4  |
| 0.6  |
| 0.7  |
| 60.3 |
|      |

6.5

66.8

| 2019  |  |
|-------|--|
| SOM   |  |
| (%)   |  |
| 15.5  |  |
| 5.6   |  |
| 2.8   |  |
| 8.2   |  |
| 6.9   |  |
| 5.0   |  |
| 6.0   |  |
| 0.0** |  |
| 0.8   |  |
| 1.8   |  |
| 52.6  |  |