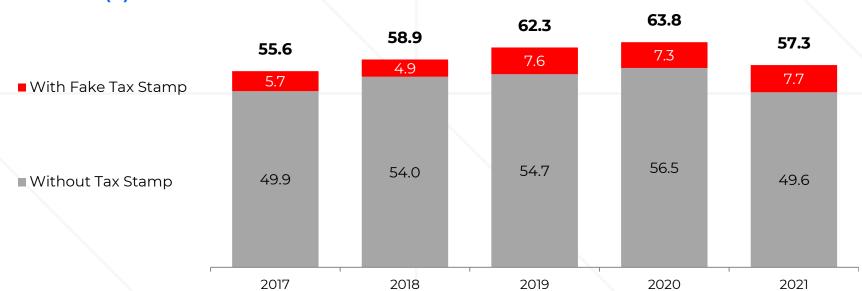

#### Fake Tax Stamp Breakdown By Manufacturers / Importers:

Illegal cigarettes with fake tax stamp for brands by Global Tobacco Manufacturer has increased in Dec 2021