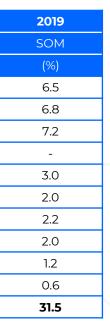

Other Illegal

**Total Illegal %** 

| 2020 |
|------|
| SOM  |
| (%)  |
| 8.9  |
| 9.1  |
| 7.6  |
| 2.3  |
| 3.4  |
| 2.6  |
| 1.5  |
| 1.6  |
| 1.5  |
| 0.7  |
| 39.2 |
|      |

6.8

46.0

| 2019 |
|------|
| SOM  |
| (%)  |
| 6.5  |
| 6.8  |
| 7.2  |
| -    |
| 3.0  |
| 2.0  |
| 2.2  |
| 2.0  |
| 1.2  |
| 0.6  |
| 31.5 |