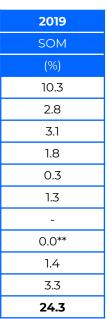

#### **Top 10 Illegal Cigarettes Brands\* For Perak**

Volume contribution to National = 3%

|     |               | 2021 |
|-----|---------------|------|
|     |               | SOM  |
|     | Illegal Brand | (%)  |
| 1.  | John          | 7.8  |
| 2.  | Concept*      | 4.6  |
| 3.  | D&J           | 3.2  |
| 4.  | 9th Century*  | 2.5  |
| 5.  | Bosston*      | 2.3  |
| 6.  | Manchester*   | 1.8  |
| 7.  | Misto*        | 1.8  |
| 8.  | Pragon*       | 1.4  |
| 9.  | Gudang Garam  | 1.1  |
| 10. | Canyon        | 0.9  |
|     | Top 10 Total  | 27.4 |

| 2020 |
|------|
| SOM  |
| (%)  |
| 8.7  |
| 3.6  |
| 2.7  |
| 2.3  |
| 1.8  |
| 1.3  |
| 1.3  |
| 2.1  |
| 1.5  |
| 3.0  |
| 28.3 |

| _ |       | _ |
|---|-------|---|
|   | 2019  |   |
|   | SOM   |   |
|   | (%)   |   |
|   | 10.3  |   |
|   | 2.8   |   |
|   | 3.1   |   |
|   | 1.8   |   |
|   | 0.3   |   |
|   | 1.3   |   |
|   | -     |   |
|   | 0.0** |   |
|   | 1.4   |   |
|   | 3.3   |   |
|   | 24.3  |   |