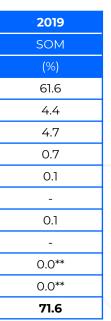

### **Top 10 Illegal Cigarettes Brands\* For Kelantan**

Volume contribution to National = 5%

|     |               | 2021 |
|-----|---------------|------|
|     |               | SOM  |
|     | Illegal Brand | (%)  |
| 1.  | Saat          | 58.5 |
| 2.  | John          | 3.6  |
| 3.  | Gudang Garam  | 2.2  |
| 4.  | Concept*      | 1.5  |
| 5.  | Tex           | 0.6  |
| 6.  | Misto         | 0.5  |
| 7.  | D&J           | 0.3  |
| 8.  | Diplomat      | 0.2  |
| 9.  | U2            | 0.1  |
| 10. | Tiara         | 0.1  |
|     | Top 8 Total   | 67.6 |

Other Illegal

**Total Illegal %** 

| 2020  |
|-------|
| SOM   |
| (%)   |
| 57.4  |
| 7.1   |
| 3.6   |
| 0.5   |
| 1.9   |
| 0.0** |
| 0.0** |
| -     |
| 0.3   |
| 0.1   |
| 70.9  |
|       |

2.0

72.9

| 2019  |  |
|-------|--|
| SOM   |  |
| (%)   |  |
| 61.6  |  |
| 4.4   |  |
| 4.7   |  |
| 0.7   |  |
| 0.1   |  |
| -     |  |
| 0.1   |  |
| -     |  |
| 0.0** |  |
| 0.0** |  |
| 71.6  |  |