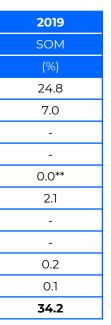

#### **Top 10 Illegal Cigarettes Brands\* For Terengganu**

Volume contribution to National = 4%

|     |               | 2021 |
|-----|---------------|------|
|     |               | SOM  |
|     | Illegal Brand | (%)  |
| 1.  | John          | 26.1 |
| 2.  | Saat          | 24.5 |
| 3.  | U2            | 9.6  |
| 4.  | Gudang Garam  | 4.0  |
| 5.  | Pragon*       | 1.7  |
| 6.  | Promax*       | 1.7  |
| 7.  | Concept*      | 1.1  |
| 8.  | Misto*        | 0.8  |
| 9.  | League        | 0.7  |
| 10. | D&J           | 0.5  |
|     | Top 10 Total  | 70.7 |

Other Illegal

**Total Illegal %** 

| 2020  |
|-------|
| SOM   |
| (%)   |
| 29.7  |
| 27.3  |
| 9.1   |
| 4.0   |
| 0.2   |
| 0.6   |
| 0.1   |
| 0.2   |
| 0.6   |
| 0.0** |
| 71.8  |
|       |

6.2

78.0

| 2019  |  |
|-------|--|
| SOM   |  |
| (%)   |  |
| 31.7  |  |
| 27.1  |  |
| 5.8   |  |
| 4.0   |  |
| 0.0** |  |
| 0.4   |  |
| 0.3   |  |
| -     |  |
| 1.6   |  |
| 0.1   |  |
| 71.0  |  |

7.7

78.7

| 2019  |  |
|-------|--|
| SOM   |  |
| (%)   |  |
| 31.7  |  |
| 27.1  |  |
| 5.8   |  |
| 4.0   |  |
| 0.0** |  |
| 0.4   |  |
| 0.3   |  |
| -     |  |
| 1.6   |  |
| 0.1   |  |
| 71.0  |  |