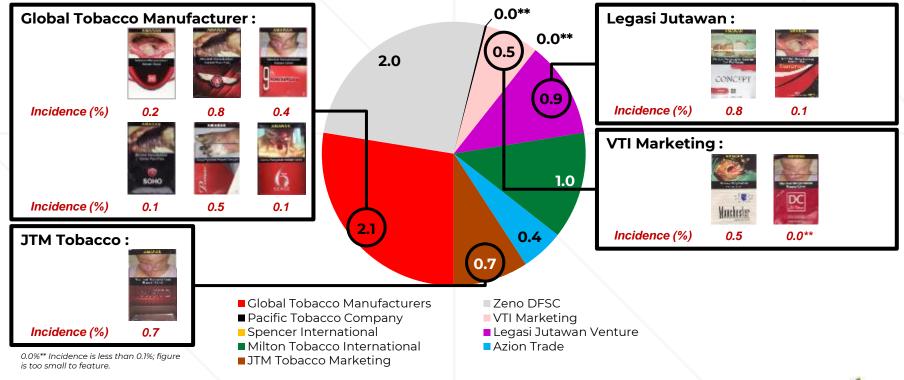

#### Fake Tax Stamp Breakdown By Manufacturers / Importers:

Illegal cigarettes with fake tax stamp for brands by Global Tobacco Manufacturer has increased in Dec 2021