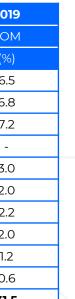

Other Illegal

**Total Illegal %** 

| 2020 |
|------|
| SOM  |
| (%)  |
| 8.9  |
| 9.1  |
| 7.6  |
| 2.3  |
| 3.4  |
| 2.6  |
| 1.5  |
| 1.6  |
| 1.5  |
| 0.7  |
| 39.2 |
|      |

6.8

46.0

| 2019 |
|------|
| SOM  |
| (%)  |
| 6.5  |
| 6.8  |
| 7.2  |
| -    |
| 3.0  |
| 2.0  |
| 2.2  |
| 2.0  |
| 1.2  |
| 0.6  |
| 31.5 |