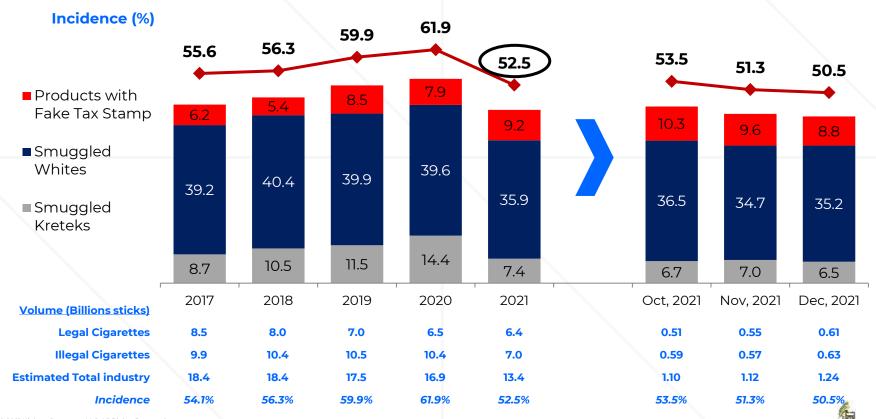

## Illegal Cigarettes Incidence In East Malaysia:

Overall decrease by 3.2 ppt. vs. 2020