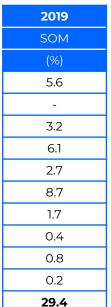

#### Top 10 Illegal Cigarettes Brands\* For N.Sembilan

Volume contribution to National = 3%

|     |                       | 2021 |
|-----|-----------------------|------|
|     |                       | SOM  |
|     | Illegal Brand         | (%)  |
| 1.  | Canyon                | 8.5  |
| 2.  | Misto*                | 7.2  |
| 3.  | U2                    | 4.4  |
| 4.  | Gudang Garam          | 3.6  |
| 5.  | A380*                 | 2.8  |
| 6.  | John                  | 2.6  |
| 7.  | Manchester*           | 1.3  |
| 8.  | 6 <sup>th</sup> Sense | 1.2  |
| 9.  | Bosston               | 0.9  |
| 10. | Touro                 | 0.7  |
|     | Top 10 Total          | 33.2 |

| 2020 |  |
|------|--|
| SOM  |  |
| (%)  |  |
| 6.8  |  |
| 3.2  |  |
| 7.0  |  |
| 6.4  |  |
| 4.3  |  |
| 8.2  |  |
| 0.7  |  |
| 0.1  |  |
| 1.2  |  |
| 0.3  |  |
| 38.2 |  |

| 2019 |  |
|------|--|
| SOM  |  |
| (%)  |  |
| 5.6  |  |
| -    |  |
| 3.2  |  |
| 6.1  |  |
| 2.7  |  |
| 8.7  |  |
| 1.7  |  |
| 0.4  |  |
| 0.8  |  |
| 0.2  |  |
| 29.4 |  |