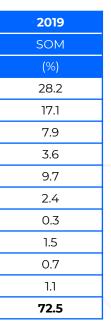

### **Top 10 Illegal Cigarettes Brands\* For Sarawak**

Volume contribution to National = 10%

|     |                | 2021 |
|-----|----------------|------|
|     |                | SOM  |
|     | Illegal Brand  | (%)  |
| 1.  | Era            | 31.6 |
| 2.  | Parkway        | 21.3 |
| 3.  | Rave           | 8.2  |
| 4.  | D&J            | 4.9  |
| 5.  | L.A.           | 4.5  |
| 6.  | Premium        | 1.9  |
| 7.  | Devon          | 1.7  |
| 8.  | S Super        | 1.2  |
| 9.  | Master Mild M2 | 0.6  |
| 10. | Gudang Garam   | 0.5  |
|     | Top 10 Total   | 76.4 |

| 2020 |
|------|
| SOM  |
| (%)  |
| 29.1 |
| 19.2 |
| 8.6  |
| 4.0  |
| 6.6  |
| 1.6  |
| 0.6  |
| 1.2  |
| 0.8  |
| 0.9  |
| 72.6 |
|      |

| 2019 |  |
|------|--|
| SOM  |  |
| (%)  |  |
| 28.2 |  |
| 17.1 |  |
| 7.9  |  |
| 3.6  |  |
| 9.7  |  |
| 2.4  |  |
| 0.3  |  |
| 1.5  |  |
| 0.7  |  |
| 1.1  |  |
| 72.5 |  |