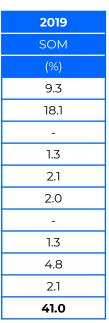

#### **Top 10 Illegal Cigarettes Brands\* For Melaka**

Volume contribution to National = 3%

|     |                          | 2021 |
|-----|--------------------------|------|
|     |                          | SOM  |
|     | Illegal Brand            | (%)  |
| 1.  | Canyon                   | 13.2 |
| 2.  | John                     | 9.1  |
| 3.  | Misto*                   | 5.1  |
| 4.  | A380*                    | 5.0  |
| 5.  | Promax*                  | 3.1  |
| 6.  | Bosston*                 | 2.8  |
| 7.  | Pragon*                  | 1.7  |
| 8.  | SOHO                     | 1.5  |
| 9.  | 9 <sup>th</sup> Century* | 1.0  |
| 10. | Gudang Garam             | 0.9  |
|     | Top 10 Total             | 43.4 |

Other Illegal

**Total Illegal %** 

| 2020 |
|------|
| SOM  |
| (%)  |
| 9.0  |
| 18.9 |
| 1.7  |
| 3.3  |
| 4.2  |
| 5.0  |
| 0.9  |
| 0.5  |
| 1.9  |
| 2.3  |
| 47.7 |
|      |

7.3

55.0

| 2019 |  |
|------|--|
| SOM  |  |
| (%)  |  |
| 9.3  |  |
| 18.1 |  |
| -    |  |
| 1.3  |  |
| 2.1  |  |
| 2.0  |  |
| -    |  |
| 1.3  |  |
| 4.8  |  |
| 2.1  |  |
| 41.0 |  |