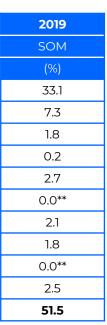

#### **Top 10 Illegal Cigarettes Brands\* For Kedah**

Volume contribution to National = 4%

|     |               | 2021 |
|-----|---------------|------|
|     |               | SOM  |
|     | Illegal Brand | (%)  |
| 1.  | John          | 38.1 |
| 2.  | Gudang Garam  | 7.2  |
| 3.  | M*            | 1.4  |
| 4.  | D&J           | 1.2  |
| 5.  | Manchester*   | 1.0  |
| 6.  | Vess          | 0.8  |
| 7.  | Concept*      | 0.6  |
| 8.  | Tex           | 0.6  |
| 9.  | Pragon*       | 0.6  |
| 10. | A380*         | 0.5  |
|     | Top 10 Total  | 52.0 |

Other Illegal

**Total Illegal %** 

| 2020 |
|------|
| SOM  |
| (%)  |
| 38.6 |
| 7.2  |
| 6.8  |
| 0.7  |
| 1.0  |
| -    |
| 1.9  |
| 0.7  |
| 0.5  |
| 2.3  |
| 59.7 |
|      |

8.0

67.7

| 2019  |  |
|-------|--|
| SOM   |  |
| (%)   |  |
| 33.1  |  |
| 7.3   |  |
| 1.8   |  |
| 0.2   |  |
| 2.7   |  |
| 0.0** |  |
| 2.1   |  |
| 1.8   |  |
| 0.0** |  |
| 2.5   |  |
| 51.5  |  |