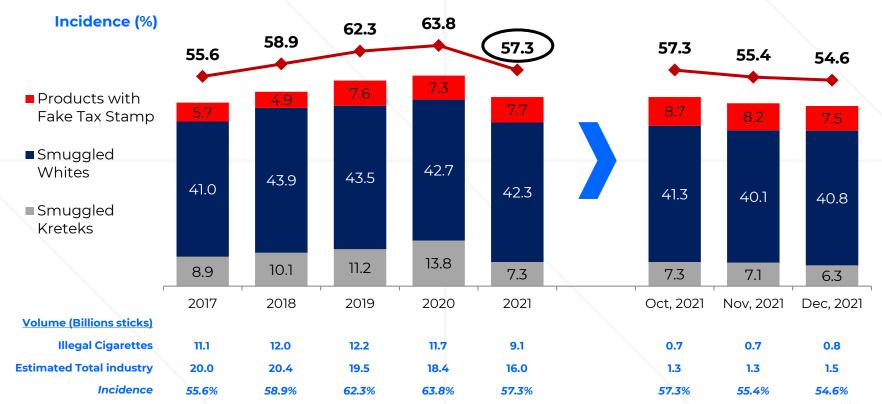

### Illegal Cigarettes Incidence In Pen. Malaysia:

Overall decrease by 9.4 ppt. vs. 2020