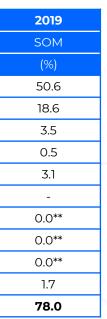

#### **Top 10 Illegal Cigarettes Brands\* For Sabah**

Volume contribution to National = 13%

|     |               | 2021 |
|-----|---------------|------|
|     |               | SOM  |
|     | Illegal Brand | (%)  |
| 1.  | Era           | 68.5 |
| 2.  | Premium       | 7.2  |
| 3.  | L.A.          | 2.6  |
| 4.  | Gudang Garam  | 2.2  |
| 5.  | D&J           | 1.6  |
| 6.  | Win Mild      | 0.3  |
| 7.  | Memory        | 0.3  |
| 8.  | Astro         | 0.2  |
| 9.  | Premiro       | 0.2  |
| 10. | Apache        | 0.2  |
|     | Top 10 Total  | 83.3 |

Other Illegal

**Total Illegal %** 

| 2020  |
|-------|
|       |
| SOM   |
| (%)   |
| 52.3  |
| 24.6  |
| 0.9   |
| 1.0   |
| 2.2   |
| 0.1   |
| 0.1   |
| 0.0** |
| -     |
| 3.7   |
| 84.9  |

1.7

86.6

| 2019  |  |
|-------|--|
| SOM   |  |
| (%)   |  |
| 50.6  |  |
| 18.6  |  |
| 3.5   |  |
| 0.5   |  |
| 3.1   |  |
| -     |  |
| 0.0** |  |
| 0.0** |  |
| 0.0** |  |
| 1.7   |  |
| 78.0  |  |