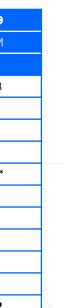

#### **Top 10 Illegal Cigarettes Brands\* For Melaka**

Volume contribution to National = 3%

|     |                          | 2021 |
|-----|--------------------------|------|
|     |                          | SOM  |
|     | Illegal Brand            | (%)  |
| 1.  | Canyon                   | 13.2 |
| 2.  | John                     | 9.1  |
| 3.  | Misto*                   | 5.1  |
| 4.  | A380*                    | 5.0  |
| 5.  | Promax*                  | 3.1  |
| 6.  | Bosston*                 | 2.8  |
| 7.  | Pragon*                  | 1.7  |
| 8.  | SOHO                     | 1.5  |
| 9.  | 9 <sup>th</sup> Century* | 1.0  |
| 10. | Gudang Garam             | 0.9  |
|     | Top 10 Total             | 43.4 |

Other Illegal

**Total Illegal %** 

| 2020 |
|------|
| SOM  |
| (%)  |
| 9.0  |
| 18.9 |
| 1.7  |
| 3.3  |
| 4.2  |
| 5.0  |
| 0.9  |
| 0.5  |
| 1.9  |
| 2.3  |
| 47.7 |
|      |

7.3

55.0

| 2019 |  |
|------|--|
| SOM  |  |
| (%)  |  |
| 9.3  |  |
| 18.1 |  |
| -    |  |
| 1.3  |  |
| 2.1  |  |
| 2.0  |  |
| -    |  |
| 1.3  |  |
| 4.8  |  |
| 2.1  |  |
| 41.0 |  |