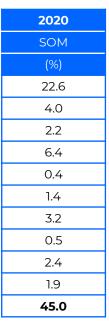

#### **Top 10 Illegal Cigarettes Brands\* For Penang**

Volume contribution to National = 5%

|     |               | 2022 |
|-----|---------------|------|
|     |               | SOM  |
|     | Illegal Brand | (%)  |
| 1.  | John          | 25.5 |
| 2.  | Saat          | 5.5  |
| 3.  | Manchester*   | 2.9  |
| 4.  | Gudang Garam  | 2.2  |
| 5.  | D&J           | 1.2  |
| 6.  | Pragon*       | 1.1  |
| 7.  | A380*         | 0.9  |
| 8.  | Concept*      | 0.9  |
| 9.  | M*            | 0.8  |
| 10. | Luffman       | 0.7  |
|     | Top 10 Total  | 41.7 |

Other Illegal

**Total Illegal %** 

| 2021 |
|------|
| SOM  |
| (%)  |
| 29.7 |
| 1.4  |
| 1.8  |
| 5.1  |
| 2.5  |
| 1.7  |
| 1.1  |
| 1.3  |
| 0.9  |
| 0.9  |
| 46.4 |
|      |

6.5

52.9

| 2020 |  |
|------|--|
| SOM  |  |
| (%)  |  |
| 22.6 |  |
| 4.0  |  |
| 2.2  |  |
| 6.4  |  |
| 0.4  |  |
| 1.4  |  |
| 3.2  |  |
| 0.5  |  |
| 2.4  |  |
| 1.9  |  |
| 45.0 |  |