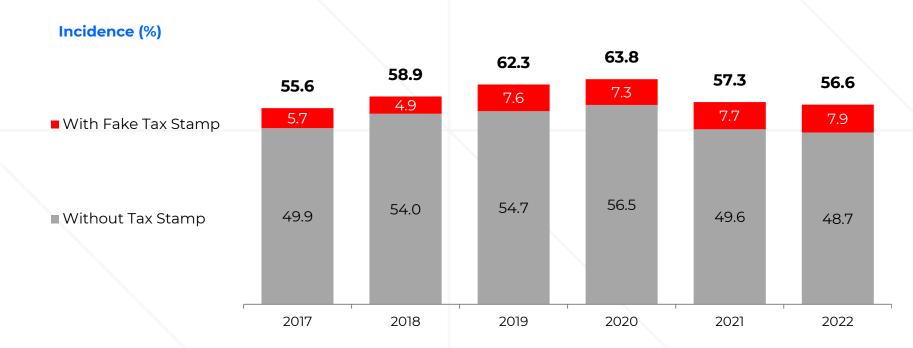

#### Tax Stamp Breakdown Of Illegal Cigarettes:

86% of illegal cigarettes are without tax stamps while remaining 14% are with fake tax stamps

#### Fake Tax Stamp Breakdown By Manufacturers / Importers:

Increase in incidence for Products With Fake Tax Stamp in 2022 due to JTM Tobacco Marketing, Milton Tobacco International, VTI Marketing and emergence of new importer, Long One Trading