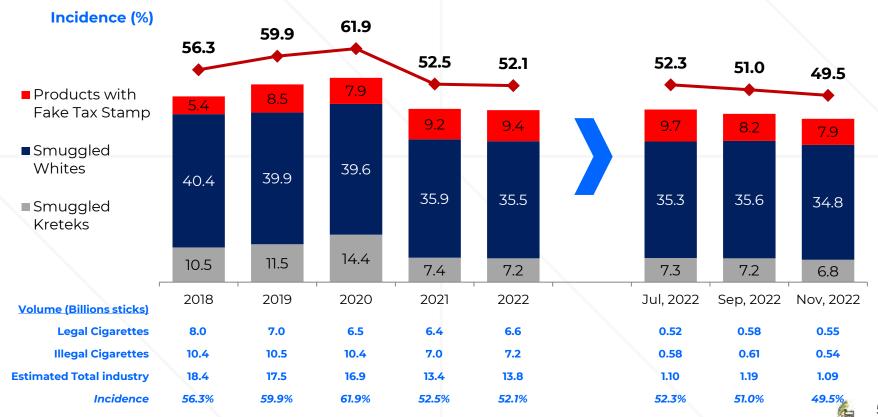

## Illegal Cigarettes Incidence In Pen. Malaysia:

Overall decrease by 0.4 ppt. vs. 2021