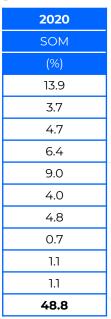

13.0

57.3

| 2020 |  |
|------|--|
| SOM  |  |
| (%)  |  |
| 13.9 |  |
| 3.7  |  |
| 4.7  |  |
| 6.4  |  |
| 9.0  |  |
| 4.0  |  |
| 4.8  |  |
| 0.7  |  |
| 1.1  |  |
| 1.1  |  |
| 48.8 |  |

15.0

63.8

#8

#6

#9