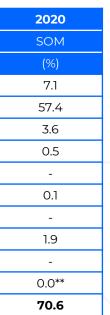

#### **Top 10 Illegal Cigarettes Brands\* For Kelantan**

Volume contribution to National = 6%

|     |               | 2022 |
|-----|---------------|------|
|     |               | SOM  |
|     | Illegal Brand | (%)  |
| 1.  | John          | 34.3 |
| 2.  | Saat          | 25.8 |
| 3.  | Gudang Garam  | 4.1  |
| 4.  | Concept*      | 2.8  |
| 5.  | Lee           | 2.5  |
| 6.  | Premium       | 0.6  |
| 7.  | Galaxy        | 0.4  |
| 8.  | Tex           | 0.3  |
| 9.  | Vstar         | 0.3  |
| 10. | Misto*        | 0.2  |
|     | Top 10 Total  | 71.3 |

Other Illegal

**Total Illegal %** 

|   | 2021  |
|---|-------|
|   | SOM   |
| 1 | (%)   |
|   | 3.6   |
|   | 58.5  |
|   | 2.2   |
| Γ | 1.5   |
| Γ | 0.0** |
| Г | 0.0** |
| Γ | -     |
| Г | 0.6   |
| Г | -     |
| Г | 0.5   |
| Γ | 66.9  |

7.7

68.0

| 2020  |
|-------|
| SOM   |
| (%)   |
| 7.1   |
| 57.4  |
| 3.6   |
| 0.5   |
| -     |
| 0.1   |
| -     |
| 1.9   |
| -     |
| 0.0** |
| 70.6  |

2.3

72.9

#10

0.8

<sup>\*</sup> relates to incidence of empty packs collected that meet any of illegal cigarettes criteria in page 3, regardless whether they are a legal brand or otherwise 0.0%\*\* Incidence is less than 0.1%; figure is too small to feature.