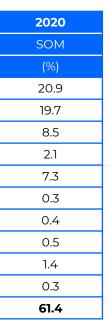

## **Top 10 Illegal Cigarettes Brands\* For Pahang**

Volume contribution to National = 7%

|     |               | 2022 |
|-----|---------------|------|
|     |               | SOM  |
|     | Illegal Brand | (%)  |
| 1.  | John          | 27.1 |
| 2.  | U2            | 9.8  |
| 3.  | Canyon        | 8.8  |
| 4.  | Bosston*      | 6.6  |
| 5.  | Gudang Garam  | 5.8  |
| 6.  | Concept*      | 1.4  |
| 7.  | Pragon*       | 0.9  |
| 8.  | Touro         | 0.9  |
| 9.  | Saat          | 0.8  |
| 10. | Misto*        | 0.7  |
|     | Top 10 Total  | 62.8 |

| 2021 |
|------|
| SOM  |
| (%)  |
| 28.1 |
| 11.4 |
| 7.8  |
| 3.9  |
| 5.3  |
| 1.1  |
| 0.8  |
| 0.4  |
| 6.3  |
| 1.0  |
| 66.1 |
|      |

| 2020 |  |
|------|--|
| SOM  |  |
| (%)  |  |
| 20.9 |  |
| 19.7 |  |
| 8.5  |  |
| 2.1  |  |
| 7.3  |  |
| 0.3  |  |
| 0.4  |  |
| 0.5  |  |
| 1.4  |  |
| 0.3  |  |
| 61.4 |  |