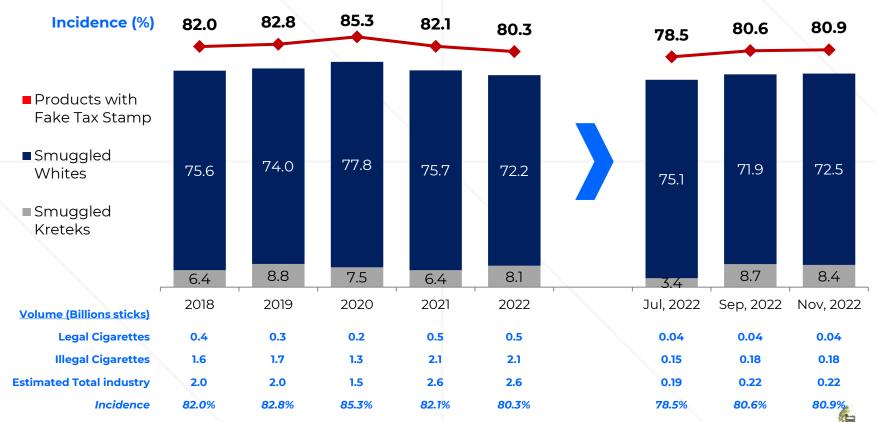

#### Illegal Cigarettes Incidence At National Level:

Overall decrease by 0.7 ppt. vs. 2021

## Illegal Cigarettes Incidence In Pen. Malaysia:

Overall decrease by 0.4 ppt. vs. 2021

## Illegal Cigarettes Incidence In East Malaysia:

Overall decrease by 1.8 ppt. vs. 2021