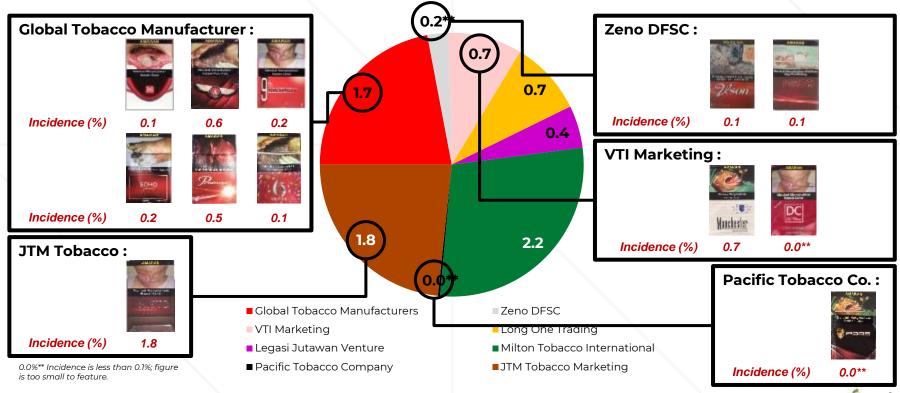

#### Fake Tax Stamp Breakdown By Manufacturers / Importers:

Increase in incidence for Products With Fake Tax Stamp in 2022 due to JTM Tobacco Marketing, Milton Tobacco International, VTI Marketing and emergence of new importer, Long One Trading