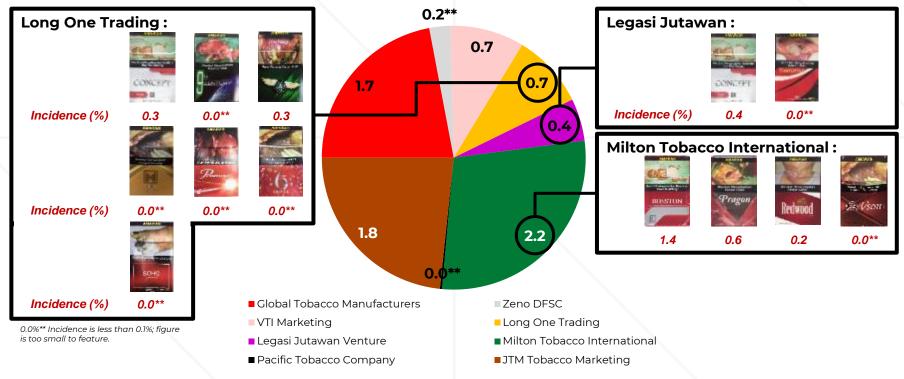

#### Fake Tax Stamp Breakdown By Manufacturers / Importers:

Increase in incidence for Products With Fake Tax Stamp in 2022 due to JTM Tobacco Marketing, Milton Tobacco International, VTI Marketing and emergence of new importer, Long One Trading