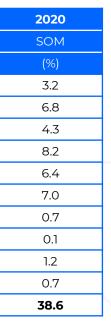

#### Top 10 Illegal Cigarettes Brands\* For N.Sembilan

Volume contribution to National = 4%

|     |                       | 2022 |
|-----|-----------------------|------|
|     |                       | SOM  |
|     | Illegal Brand         | (%)  |
| 1.  | Misto*                | 10.4 |
| 2.  | Canyon                | 8.1  |
| 3.  | A380*                 | 7.3  |
| 4.  | John                  | 4.4  |
| 5.  | Gudang Garam          | 4.0  |
| 6.  | U2                    | 2.2  |
| 7.  | Manchester*           | 2.1  |
| 8.  | 6 <sup>th</sup> Sense | 1.4  |
| 9.  | Bosston               | 1.3  |
| 10. | L.A.                  | 0.6  |
|     | Top 10 Total          | 41.8 |

Other Illegal

**Total Illegal %** 

| 2021 |
|------|
| SOM  |
| (%)  |
| 7.2  |
| 8.5  |
| 2.8  |
| 2.6  |
| 3.6  |
| 4.4  |
| 1.3  |
| 1.2  |
| 0.9  |
| 0.2  |
| 32.7 |

4.8

37.5

| 2020 |  |
|------|--|
| SOM  |  |
| (%)  |  |
| 3.2  |  |
| 6.8  |  |
| 4.3  |  |
| 8.2  |  |
| 6.4  |  |
| 7.0  |  |
| 0.7  |  |
| 0.1  |  |
| 1.2  |  |
| 0.7  |  |
| 38.6 |  |