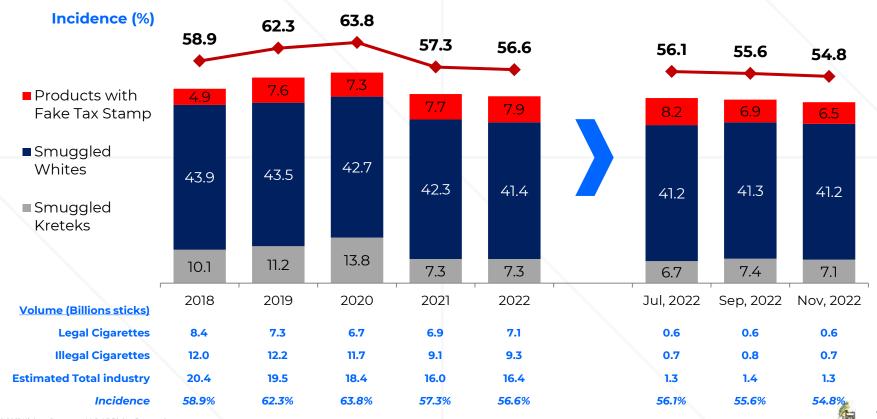

#### Illegal Cigarettes Incidence At National Level:

Overall decrease by 0.7 ppt. vs. 2021

## Illegal Cigarettes Incidence By State:

7 State recording an increase vs. 2021

| 7 0 00                |                  | 71 411 19         | G11 11101          | Case v.            | 0. 2021          |                   |                    |                                       |                  |                           |                    |                        |      |
|-----------------------|------------------|-------------------|--------------------|--------------------|------------------|-------------------|--------------------|---------------------------------------|------------------|---------------------------|--------------------|------------------------|------|
|                       | A<br>2022        |                   |                    |                    |                  |                   |                    | A minus B<br>Variance (2022 vs. 2021) |                  |                           |                    | Volume<br>Contribution |      |
|                       | Total<br>Illegal | Fake Tax<br>Stamp | Smuggled<br>Whites | Smuggled<br>Kretek | Total<br>Illegal | Fake Tax<br>Stamp | Smuggled<br>Whites | Smuggled<br>Kretek                    | Total<br>Illegal | Fake Tax<br>Stamp         | Smuggled<br>Whites | Smuggled<br>Kretek     | %    |
| Sarawak               | 81.1             | 0.0               | 68.7               | 12.4               | 80.5             | 0.0               | 72.8               | 7.7                                   | +0.6             | 0.0                       | -4.1               | +4.7                   | 11%  |
| Sabah                 | 79.5             | 0.0               | 75.9               | 3.6                | 83.4             | 0.0               | 78.0               | 5.4                                   | -3.9             | 0.0                       | -2.1               | -1.8                   | 11%  |
| Kelantan              | 72.1             | 3.4               | 64.5               | 4.2                | 68.0             | 2.1               | 63.4               | 2.5                                   | +4.1             | +1.3                      | +1.1               | +1.7                   | 6%   |
| Terengganu            | 71.2             | 10.4              | 55.5               | 5.3                | 73.0             | 6.3               | 62.5               | 4.2                                   | -1.8             | +4.1                      | -7.0               | +1.1                   | 4%   |
| Pahang                | 67.0             | 11.3              | 48.4               | 7.3                | 72.0             | 8.5               | 55.9               | 7.6                                   | -5.0             | +2.8                      | -7.5               | -0.3                   | 7%   |
| Kedah                 | 60.1             | 6.3               | 47.6               | 6.2                | 55.1             | 5.6               | 42.2               | 7.3                                   | +5.0             | +0.7                      | +5.4               | -1.1                   | 5%   |
| Johor                 | 54.1             | 13.2              | 34.5               | 6.4                | 46.3             | 15.1              | 26.6               | 4.6                                   | +7.8             | -1.9                      | +7.9               | +1.8                   | 16%  |
| Melaka                | 53.3             | 18.7              | 33.0               | 1.6                | 48.8             | 22.8              | 24.6               | 1.4                                   | +4.5             | -4.1                      | +8.4               | +0.2                   | 3%   |
| Perlis                | 49.9             | 3.2               | 37.4               | 9.3                | 47.4             | 2.4               | 36.7               | 8.3                                   | +2.5             | +0.8                      | +0.7               | +1.0                   | 0%   |
| Selangor              | 47.9             | 6.2               | 29.8               | 11.9               | 51.7             | 6.5               | 33.4               | 11.8                                  | -3.8             | -0.3                      | -3.6               | +0.1                   | 17%  |
| Penang                | 46.1             | 8.7               | 35.1               | 2.3                | 52.9             | 9.5               | 38.0               | 5.4                                   | -6.8             | -0.8                      | -2.9               | -3.1                   | 5%   |
| N.Sembilan            | 45.7             | 24.3              | 16.3               | 5.1                | 37.5             | 15.1              | 17.7               | 4.7                                   | +8.2             | +9.2                      | -1.4               | +0.4                   | 4%   |
| WP KL                 | 43.6             | 1.6               | 31.8               | 10.2               | 50.1             | 3.7               | 35.1               | 11.3                                  | -6.5             | -2.1                      | -3.3               | -1.1                   | 7%   |
| Perak                 | 32.2             | 12.7              | 18.0               | 1.5                | 33.1             | 17.8              | 14.0               | 1.3                                   | -0.9             | -5.1                      | +4.0               | +0.2                   | 3%   |
| National<br>Incidence | 56.6             | 7.9               | 41.4               | 7.3                | 57.3             | 7.7               | 42.3               | 7.3                                   | -0.7             | +0.2                      | -0.9               | 0.0                    | 100% |
|                       |                  |                   |                    |                    |                  |                   |                    | 00/## / 1/                            |                  | /. <i>6</i> : !- <b>.</b> |                    | 17                     |      |