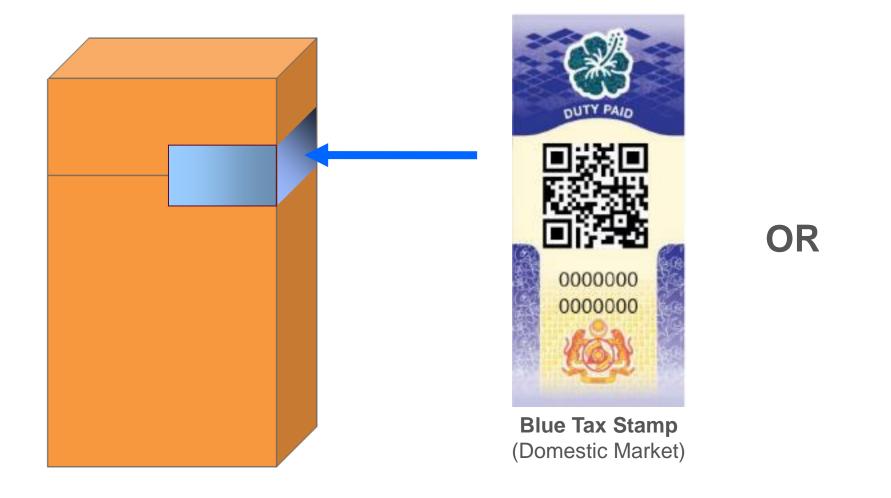

#### Tax Stamp Breakdown Of Illegal Cigarettes:

81% of illegal cigarettes are without tax stamps while remaining 19% are with fake tax stamps

| Pacific Tobac                                               | co Com       | pany         |              |              | VTI Mar           | keting       |              |              |              |
|-------------------------------------------------------------|--------------|--------------|--------------|--------------|-------------------|--------------|--------------|--------------|--------------|
| Incidence (%) 0.0**                                         |              |              |              |              | Incidence (%) 0.4 |              |              |              |              |
|                                                             | 0.1          | 0.1          | 0.0**        | 0.0**        |                   | 0.4          | 1.1          | 0.8          | 0.4          |
|                                                             | Jul,<br>2023 | Sep,<br>2023 | Nov,<br>2023 | Jan,<br>2024 |                   | Jul,<br>2023 | Sep,<br>2023 | Nov,<br>2023 | Jan,<br>2024 |
| Global Res                                                  | source 5     | 55           |              |              |                   |              |              |              |              |
| Tana indian many (MA) O O O O O O O O O O O O O O O O O O O |              |              |              |              |                   |              |              |              |              |
| Incidence (%) 0.0**                                         |              |              |              |              |                   |              |              |              |              |
|                                                             | 0.1          | 0.1          | 0.1          | 0.0**        |                   |              |              |              |              |
|                                                             | Jul,<br>2023 | Sep,<br>2023 | Nov,<br>2023 | Jan,<br>2024 |                   |              |              |              |              |