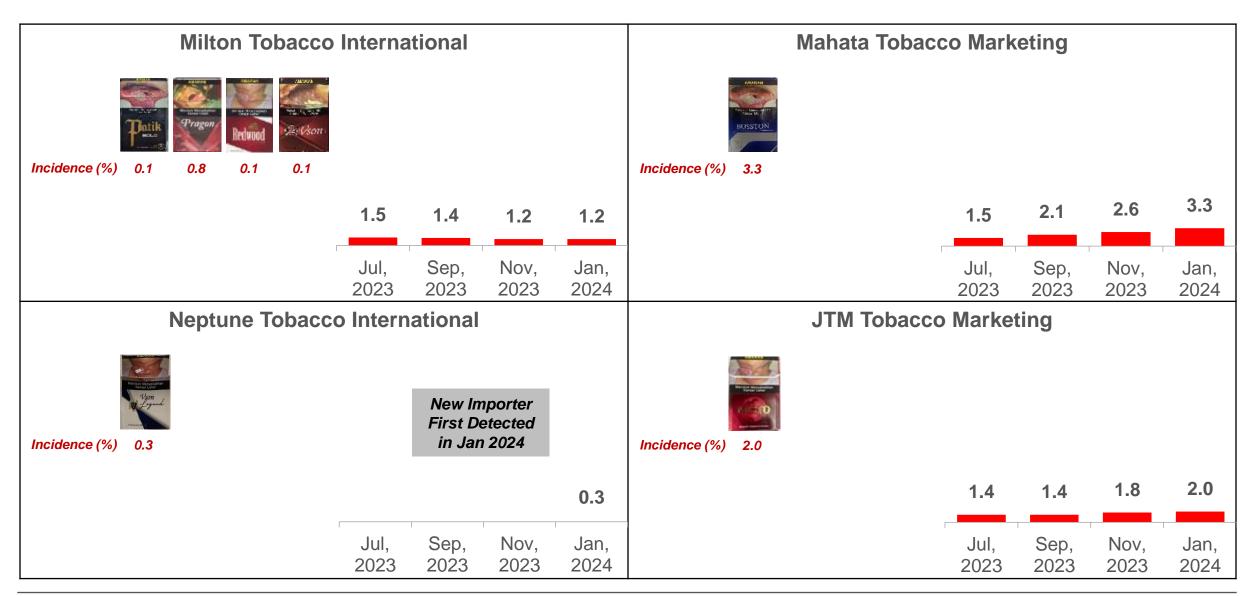

#### Tax Stamp Breakdown Of Illegal Cigarettes:

81% of illegal cigarettes are without tax stamps while remaining 19% are with fake tax stamps

| Pacific Tobac                                               | co Com       | pany         |              |              | VTI Mar           | keting       |              |              |              |
|-------------------------------------------------------------|--------------|--------------|--------------|--------------|-------------------|--------------|--------------|--------------|--------------|
| Incidence (%) 0.0**                                         |              |              |              |              | Incidence (%) 0.4 |              |              |              |              |
|                                                             | 0.1          | 0.1          | 0.0**        | 0.0**        |                   | 0.4          | 1.1          | 0.8          | 0.4          |
|                                                             | Jul,<br>2023 | Sep,<br>2023 | Nov,<br>2023 | Jan,<br>2024 |                   | Jul,<br>2023 | Sep,<br>2023 | Nov,<br>2023 | Jan,<br>2024 |
| Global Res                                                  | source 5     | 55           |              |              |                   |              |              |              |              |
| Tana indian many (MA) O O O O O O O O O O O O O O O O O O O |              |              |              |              |                   |              |              |              |              |
| Incidence (%) 0.0**                                         |              |              |              |              |                   |              |              |              |              |
|                                                             | 0.1          | 0.1          | 0.1          | 0.0**        |                   |              |              |              |              |
|                                                             | Jul,<br>2023 | Sep,<br>2023 | Nov,<br>2023 | Jan,<br>2024 |                   |              |              |              |              |

Incidence for packs imported by Mahata Tobacco Marketing and JTM Tobacco Marketing have increased in Jan'24