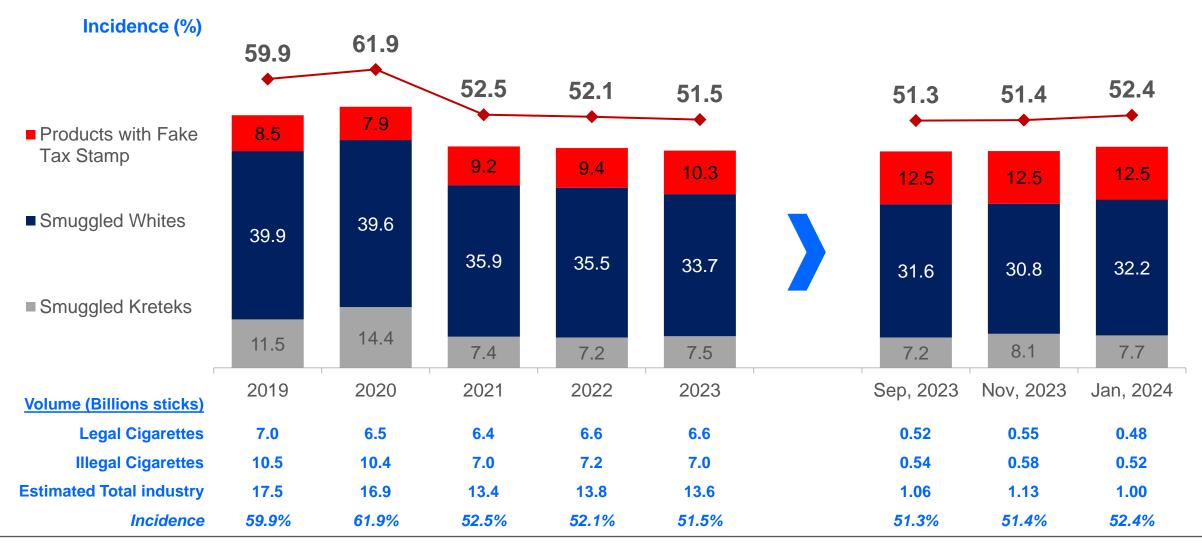

#### Illegal Cigarettes Incidence At National Level:

Overall increase by 1.1 ppt. vs. Nov, 2023