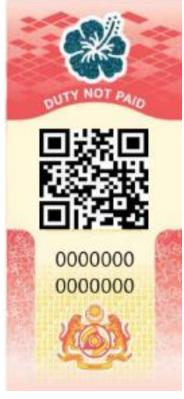

#### Tax Stamp Breakdown Of Illegal Cigarettes:

81% of illegal cigarettes are without tax stamps while remaining 19% are with fake tax stamps

| Pacific Tobac                                               | co Com       | pany         |              |              | VTI Mar           | keting       |              |              |              |
|-------------------------------------------------------------|--------------|--------------|--------------|--------------|-------------------|--------------|--------------|--------------|--------------|
| Incidence (%) 0.0**                                         |              |              |              |              | Incidence (%) 0.4 |              |              |              |              |
|                                                             | 0.1          | 0.1          | 0.0**        | 0.0**        |                   | 0.4          | 1.1          | 0.8          | 0.4          |
|                                                             | Jul,<br>2023 | Sep,<br>2023 | Nov,<br>2023 | Jan,<br>2024 |                   | Jul,<br>2023 | Sep,<br>2023 | Nov,<br>2023 | Jan,<br>2024 |
| Global Res                                                  | source 5     | 55           |              |              |                   |              |              |              |              |
| Tana indian many (MA) O O O O O O O O O O O O O O O O O O O |              |              |              |              |                   |              |              |              |              |
| Incidence (%) 0.0**                                         |              |              |              |              |                   |              |              |              |              |
|                                                             | 0.1          | 0.1          | 0.1          | 0.0**        |                   |              |              |              |              |
|                                                             | Jul,<br>2023 | Sep,<br>2023 | Nov,<br>2023 | Jan,<br>2024 |                   |              |              |              |              |