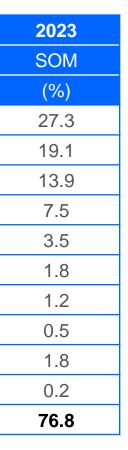

#### **Top 10 Illegal Cigarettes Brands\***

They account for approximately 79% of illegal cigarettes volume

|     |               | Jan, 2024 |
|-----|---------------|-----------|
|     |               | SOM       |
|     | Illegal Brand | (%)       |
| 1.  | John          | 13.3      |
| 2.  | Era           | 7.9       |
| 3.  | Canyon        | 4.5       |
| 4.  | Gudang Garam  | 4.1       |
| 5.  | U2            | 3.9       |
| 6.  | Bosston*      | 3.3       |
| 7.  | L.A.          | 2.4       |
| 8.  | Misto*        | 2.0       |
| 9.  | Parkway       | 1.8       |
| 10. | D&J           | 1.3       |
|     | Top 10 Total  | 44.5      |