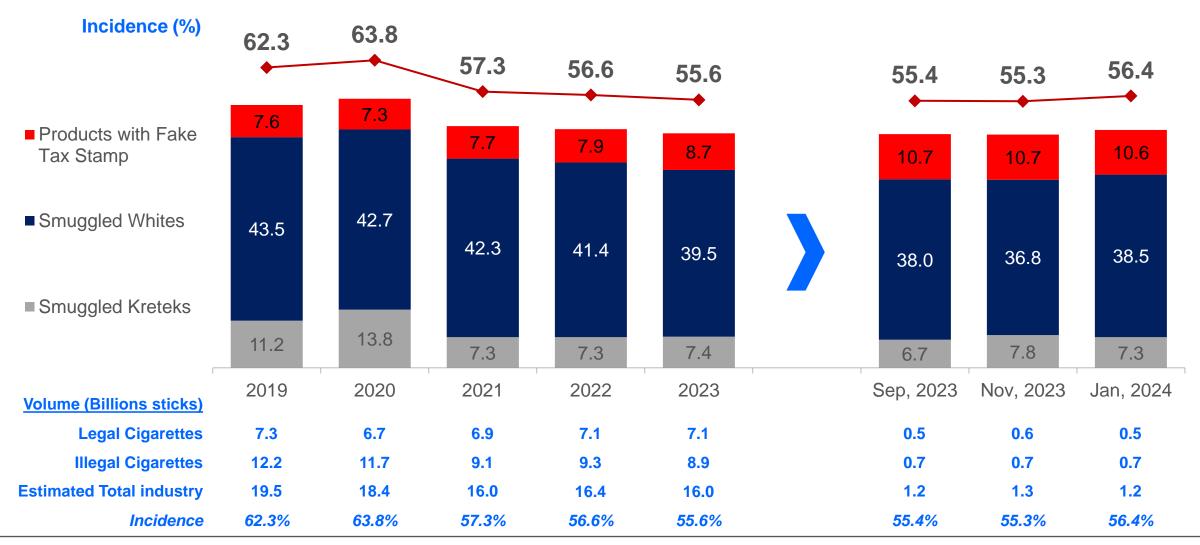

#### Illegal Cigarettes Incidence At National Level:

Overall increase by 1.1 ppt. vs. Nov, 2023

#### Illegal Cigarettes Incidence In Pen. Malaysia:

Overall increase by 1.0 ppt. vs. Nov, 2023

#### Illegal Cigarettes Incidence In East Malaysia:

Overall increase by 0.8 ppt. vs. Nov, 2023