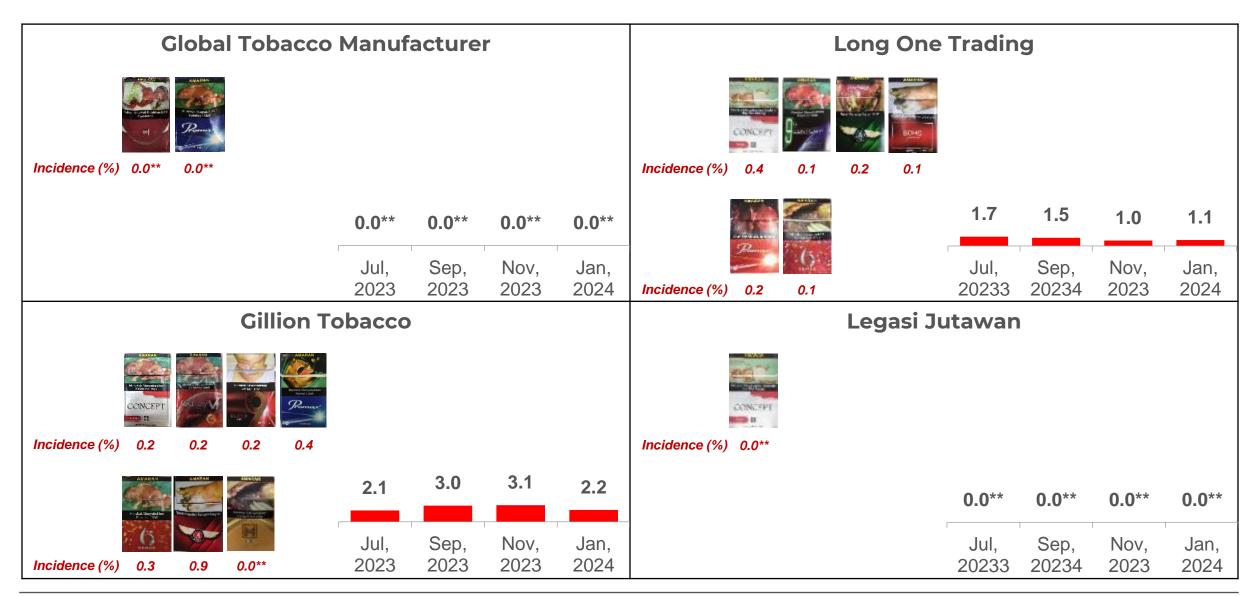

#### Tax Stamp Breakdown Of Illegal Cigarettes:

81% of illegal cigarettes are without tax stamps while remaining 19% are with fake tax stamps

| Pacific Tobac                                               | co Com       | pany         |              |              | VTI Mar           | keting       |              |              |              |
|-------------------------------------------------------------|--------------|--------------|--------------|--------------|-------------------|--------------|--------------|--------------|--------------|
| Incidence (%) 0.0**                                         |              |              |              |              | Incidence (%) 0.4 |              |              |              |              |
|                                                             | 0.1          | 0.1          | 0.0**        | 0.0**        |                   | 0.4          | 1.1          | 0.8          | 0.4          |
|                                                             | Jul,<br>2023 | Sep,<br>2023 | Nov,<br>2023 | Jan,<br>2024 |                   | Jul,<br>2023 | Sep,<br>2023 | Nov,<br>2023 | Jan,<br>2024 |
| Global Res                                                  | source 5     | 55           |              |              |                   |              |              |              |              |
| Tana indian many (MA) O O O O O O O O O O O O O O O O O O O |              |              |              |              |                   |              |              |              |              |
| Incidence (%) 0.0**                                         |              |              |              |              |                   |              |              |              |              |
|                                                             | 0.1          | 0.1          | 0.1          | 0.0**        |                   |              |              |              |              |
|                                                             | Jul,<br>2023 | Sep,<br>2023 | Nov,<br>2023 | Jan,<br>2024 |                   |              |              |              |              |

Incidence for packs imported by Mahata Tobacco Marketing and JTM Tobacco Marketing have increased in Jan'24