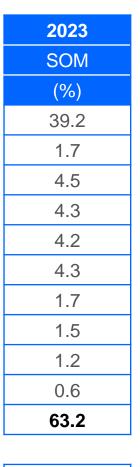

## Top 10 Illegal Cigarettes Brands\* For Terengganu

Volume contribution to National = 4%

|     |               | Jan, 2024 |
|-----|---------------|-----------|
|     |               | SOM       |
|     | Illegal Brand | (%)       |
| 1.  | John          | 41.5      |
| 2.  | Misto*        | 5.8       |
| 3.  | Saat          | 5.5       |
| 4.  | Pragon*       | 3.0       |
| 5.  | U2            | 2.8       |
| 6.  | Gudang Garam  | 2.7       |
| 7.  | Bosston*      | 2.1       |
| 8.  | Premium       | 1.4       |
| 9.  | Canyon        | 1.1       |
| 10. | A380*         | 8.0       |
|     | Top 10 Total  | 66.7      |

| Nov, 2023 |
|-----------|
| SOM       |
| (%)       |
| 40.2      |
| 2.7       |
| 3.7       |
| 2.5       |
| 5.3       |
| 3.1       |
| 0.2       |
| 1.1       |
| 1.9       |
| 1.0       |
| 61.7      |

| 2023 |  |
|------|--|
| SOM  |  |
| (%)  |  |
| 39.2 |  |
| 1.7  |  |
| 4.5  |  |
| 4.3  |  |
| 4.2  |  |
| 4.3  |  |
| 1.7  |  |
| 1.5  |  |
| 1.2  |  |
| 0.6  |  |
| 63.2 |  |

| Pragon                                                                                                                                                                                                                                                                                                                                                                                                                                                                                                                                                                                                                                                                                                                                                                                                                                                                                                                                                                                                                                                                                                                                                                                                                                                                                                                                                                                                                                                                                                                                                                                                                                                                                                                                                                                                                                                                                                                                                                                                                                                                                                                         |  |
|--------------------------------------------------------------------------------------------------------------------------------------------------------------------------------------------------------------------------------------------------------------------------------------------------------------------------------------------------------------------------------------------------------------------------------------------------------------------------------------------------------------------------------------------------------------------------------------------------------------------------------------------------------------------------------------------------------------------------------------------------------------------------------------------------------------------------------------------------------------------------------------------------------------------------------------------------------------------------------------------------------------------------------------------------------------------------------------------------------------------------------------------------------------------------------------------------------------------------------------------------------------------------------------------------------------------------------------------------------------------------------------------------------------------------------------------------------------------------------------------------------------------------------------------------------------------------------------------------------------------------------------------------------------------------------------------------------------------------------------------------------------------------------------------------------------------------------------------------------------------------------------------------------------------------------------------------------------------------------------------------------------------------------------------------------------------------------------------------------------------------------|--|
| # <b>7</b>                                                                                                                                                                                                                                                                                                                                                                                                                                                                                                                                                                                                                                                                                                                                                                                                                                                                                                                                                                                                                                                                                                                                                                                                                                                                                                                                                                                                                                                                                                                                                                                                                                                                                                                                                                                                                                                                                                                                                                                                                                                                                                                     |  |
| AMARAN  ok Menyebabkan Kelahiran Bayi Pra-Matang                                                                                                                                                                                                                                                                                                                                                                                                                                                                                                                                                                                                                                                                                                                                                                                                                                                                                                                                                                                                                                                                                                                                                                                                                                                                                                                                                                                                                                                                                                                                                                                                                                                                                                                                                                                                                                                                                                                                                                                                                                                                               |  |
| OSŠTON                                                                                                                                                                                                                                                                                                                                                                                                                                                                                                                                                                                                                                                                                                                                                                                                                                                                                                                                                                                                                                                                                                                                                                                                                                                                                                                                                                                                                                                                                                                                                                                                                                                                                                                                                                                                                                                                                                                                                                                                                                                                                                                         |  |
| - Control of the Cont |  |