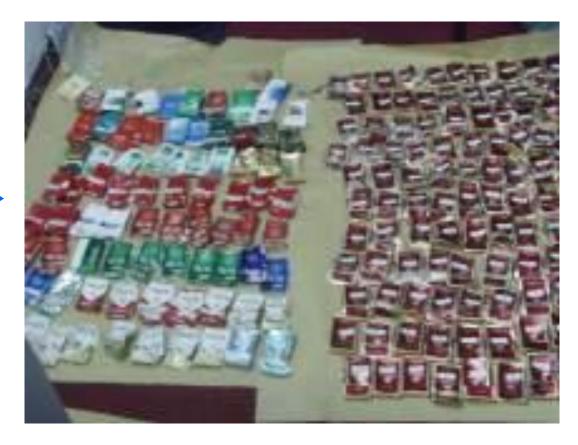

#### Illegal Cigarettes Criteria For Verification

#### Packs with at least one (1) of the following features:

- Absence of Registered Importers
- Unregistered Importers\*
- 3. Absence of Registered Manufacturers
- Unregistered Manufacturers\*
- 5. Packs with counterfeit (fake) Malaysian tax stamp\*\*
- 6. Packs without Malaysian tax stamp
- 7. Packs with non-Malaysian tax stamp
- 8. Unregistered Brand\*
- 9. Non Compliance to Ministry of Health's Control of Tobacco Product Regulations (CTPR) 2004
  - I. Absence or Non Compliance of Pictorial Health Warning Requirements
  - II. Pack Size other than 20 sticks
  - III. Absence or Non Compliance of mandated labeling requirements