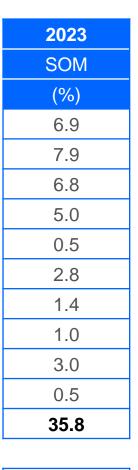

## Top 10 Illegal Cigarettes Brands\* For Negeri Sembilan

Volume contribution to National = 3%

|     |                         | Jan, 2024 |
|-----|-------------------------|-----------|
|     |                         | SOM       |
|     | Illegal Brand           | (%)       |
| 1.  | A380*                   | 9.0       |
| 2.  | Canyon                  | 7.2       |
| 3.  | Misto*                  | 6.5       |
| 4.  | John                    | 5.6       |
| 5.  | Promax*                 | 3.4       |
| 6.  | 6 <sup>th</sup> Sense*  | 2.8       |
| 7.  | League                  | 1.8       |
| 8.  | Bosston*                | 1.0       |
| 9.  | Gudang Garam            | 8.0       |
| 10. | 9 <sup>th</sup> Century | 8.0       |
|     | Top 10 Total            | 38.9      |

| Nov, 2023 |   |
|-----------|---|
| SOM       |   |
| (%)       |   |
| 5.3       |   |
| 7.0       |   |
| 5.8       |   |
| 5.5       |   |
| 0.2       |   |
| 2.9       |   |
| 3.9       |   |
| 0.4       |   |
| 1.9       |   |
| 0.6       |   |
| 33.5      |   |
|           | 1 |

| 2023 |  |
|------|--|
| SOM  |  |
| (%)  |  |
| 6.9  |  |
| 7.9  |  |
| 6.8  |  |
| 5.0  |  |
| 0.5  |  |
| 2.8  |  |
| 1.4  |  |
| 1.0  |  |
| 3.0  |  |
| 0.5  |  |
| 35.8 |  |

| Other Illegal   | 3.1  |
|-----------------|------|
| Total Illegal % | 42.0 |