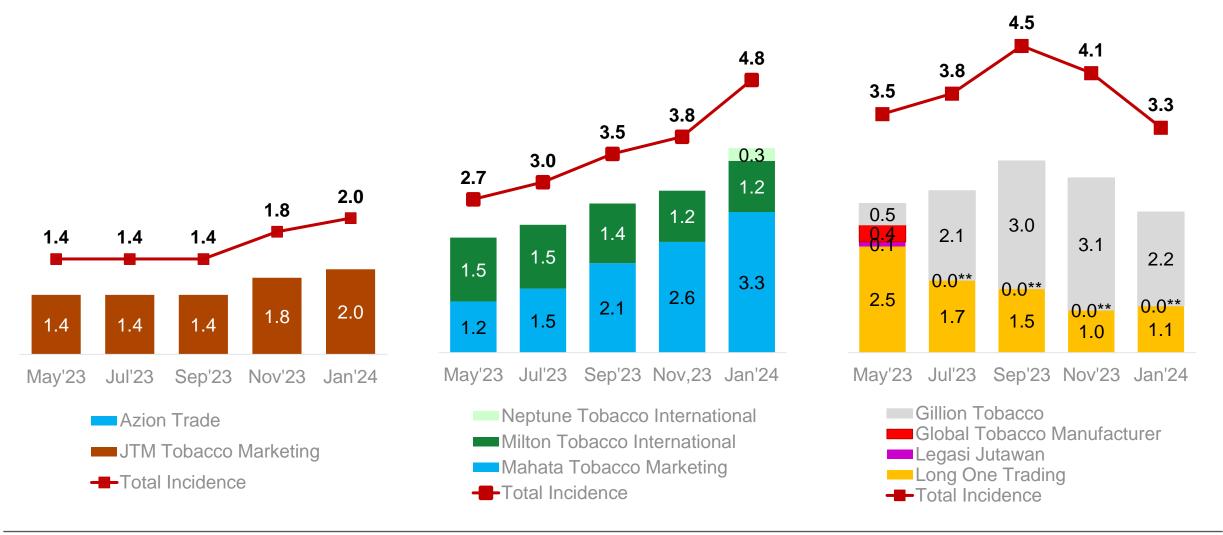

#### Tax Stamp Breakdown Of Illegal Cigarettes:

81% of illegal cigarettes are without tax stamps while remaining 19% are with fake tax stamps

| Pacific Tobac                                               | co Com       | pany         |              |              | VTI Mar           | keting       |              |              |              |
|-------------------------------------------------------------|--------------|--------------|--------------|--------------|-------------------|--------------|--------------|--------------|--------------|
| Incidence (%) 0.0**                                         |              |              |              |              | Incidence (%) 0.4 |              |              |              |              |
|                                                             | 0.1          | 0.1          | 0.0**        | 0.0**        |                   | 0.4          | 1.1          | 0.8          | 0.4          |
|                                                             | Jul,<br>2023 | Sep,<br>2023 | Nov,<br>2023 | Jan,<br>2024 |                   | Jul,<br>2023 | Sep,<br>2023 | Nov,<br>2023 | Jan,<br>2024 |
| Global Res                                                  | source 5     | 55           |              |              |                   |              |              |              |              |
| Tana indian many (MA) O O O O O O O O O O O O O O O O O O O |              |              |              |              |                   |              |              |              |              |
| Incidence (%) 0.0**                                         |              |              |              |              |                   |              |              |              |              |
|                                                             | 0.1          | 0.1          | 0.1          | 0.0**        |                   |              |              |              |              |
|                                                             | Jul,<br>2023 | Sep,<br>2023 | Nov,<br>2023 | Jan,<br>2024 |                   |              |              |              |              |

Incidence for packs imported by Mahata Tobacco Marketing and JTM Tobacco Marketing have increased in Jan'24