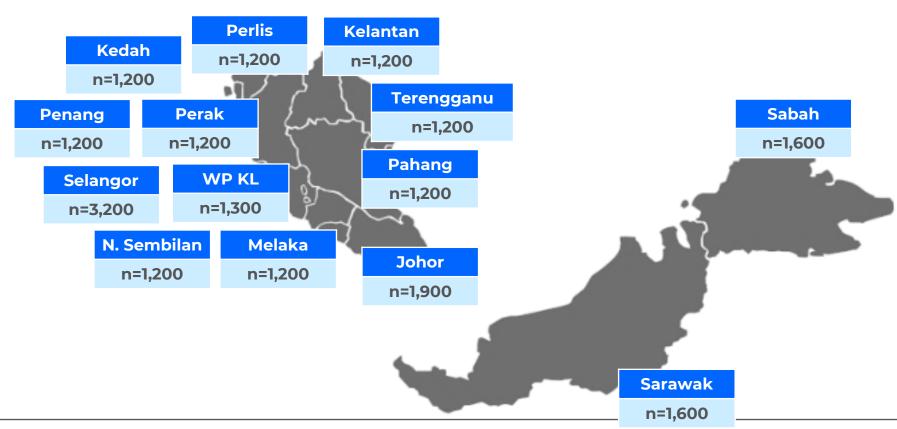

## Illegal Cigarettes Incidence By State:

10 States recording an increase vs. Nov 2023

|                       | Α                |                   |                    |                    |
|-----------------------|------------------|-------------------|--------------------|--------------------|
|                       | Jan, 2024        |                   |                    |                    |
|                       | Total<br>Illegal | Fake Tax<br>Stamp | Smuggled<br>Whites | Smuggled<br>Kretek |
| Pahang                | 80.7             | 13.6              | 52.2               | 14.9               |
| Sarawak               | 80.3             | 0.0               | 71.7               | 8.6                |
| Sabah                 | 78.9             | 0.0               | 76.2               | 2.7                |
| Terengganu            | 70.5             | 13.2              | 54.0               | 3.3                |
| Kelantan              | 60.3             | 0.3               | 59.4               | 0.6                |
| Johor                 | 57.0             | 21.8              | 30.0               | 5.2                |
| Melaka                | 56.2             | 32.0              | 21.4               | 2.8                |
| Penang                | 47.8             | 5.9               | 39.0               | 2.9                |
| Selangor              | 44.7             | 6.3               | 26.3               | 12.1               |
| WP KL                 | 42.1             | 1.0               | 28.0               | 13.1               |
| N.Sembilan            | 42.0             | 24.7              | 15.9               | 1.4                |
| Perlis                | 41.8             | 0.8               | 36.8               | 4.2                |
| Perak                 | 33.2             | 12.5              | 19.7               | 1.0                |
| Kedah                 | 32.4             | 8.8               | 23.4               | 0.2                |
| National<br>Incidence | 56.4             | 10.6              | 38.5               | 7.3                |

## Illegal Cigarettes Incidence By State:

10 States recording an increase vs. 2023

|                       | A                |                   |                    |                    |
|-----------------------|------------------|-------------------|--------------------|--------------------|
|                       | Jan, 2024        |                   |                    |                    |
|                       | Total<br>Illegal | Fake Tax<br>Stamp | Smuggled<br>Whites | Smuggled<br>Kretek |
| Pahang                | 80.7             | 13.6              | 52.2               | 14.9               |
| Sarawak               | 80.3             | 0.0               | 71.7               | 8.6                |
| Sabah                 | 78.9             | 0.0               | 76.2               | 2.7                |
| Terengganu            | 70.5             | 13.2              | 54.0               | 3.3                |
| Kelantan              | 60.3             | 0.3               | 59.4               | 0.6                |
| Johor                 | 57.0             | 21.8              | 30.0               | 5.2                |
| Melaka                | 56.2             | 32.0              | 21.4               | 2.8                |
| Penang                | 47.8             | 5.9               | 39.0               | 2.9                |
| Selangor              | 44.7             | 6.3               | 26.3               | 12.1               |
| WP KL                 | 42.1             | 1.0               | 28.0               | 13.1               |
| N.Sembilan            | 42.0             | 24.7              | 15.9               | 1.4                |
| Perlis                | 41.8             | 0.8               | 36.8               | 4.2                |
| Perak                 | 33.2             | 12.5              | 19.7               | 1.0                |
| Kedah                 | 32.4             | 8.8               | 23.4               | 0.2                |
| National<br>Incidence | 56.4             | 10.6              | 38.5               | 7.3                |