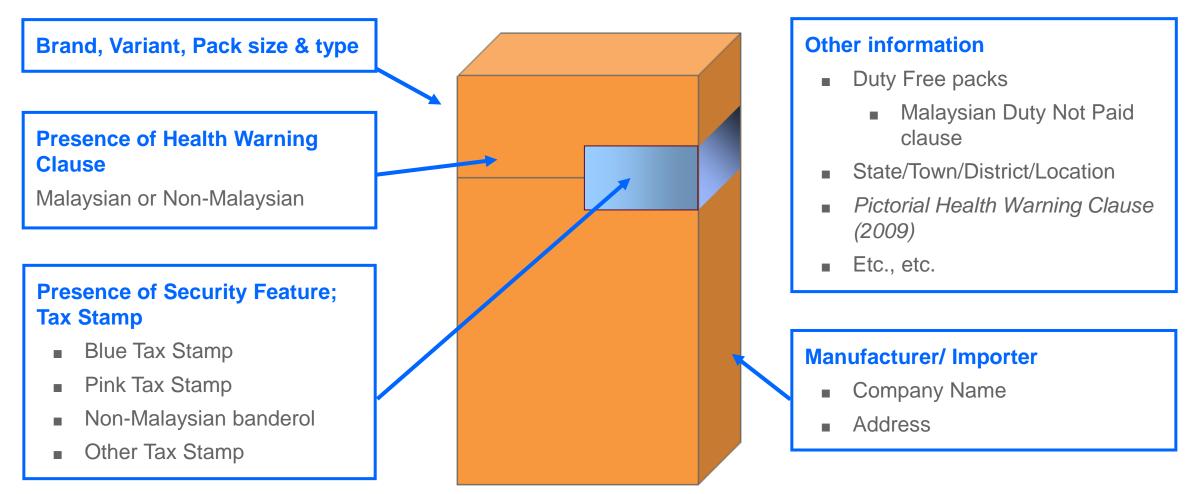

#### Illegal Cigarettes Criteria For Verification

#### Packs with at least one (1) of the following features:

- Absence of Registered Importers
- Unregistered Importers\*
- 3. Absence of Registered Manufacturers
- Unregistered Manufacturers\*
- 5. Packs with counterfeit (fake) Malaysian tax stamp\*\*
- 6. Packs without Malaysian tax stamp
- 7. Packs with non-Malaysian tax stamp
- 8. Unregistered Brand\*
- 9. Non Compliance to Ministry of Health's Control of Tobacco Product Regulations (CTPR) 2004
  - I. Absence or Non Compliance of Pictorial Health Warning Requirements
  - II. Pack Size other than 20 sticks
  - III. Absence or Non Compliance of mandated labeling requirements