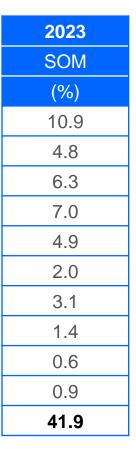

| 2023 |  |
|------|--|
| SOM  |  |
| (%)  |  |
| 10.9 |  |
| 4.8  |  |
| 6.3  |  |
| 7.0  |  |
| 4.9  |  |
| 2.0  |  |
| 3.1  |  |
| 1.4  |  |
| 0.6  |  |
| 0.9  |  |
| 41.9 |  |

3.4

45.3

| ‡ 2                 | #3     |
|---------------------|--------|
| BOLD® SAGILIE FINES | Serge- |
| <b>#</b> 5          | # 6    |
| ryon                | ZON    |
| <b># 8</b>          | # 9    |
| 64<br>94            | A      |
| ŧ 10                |        |
| AMARAN              |        |