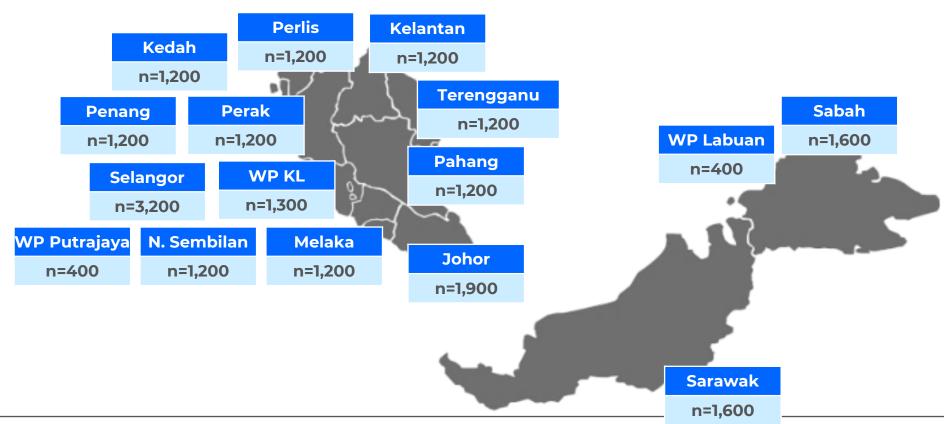

|

- The data accuracy for a sample size is dependent on the sample size of a study; Sampling error declines as sample size for a study is increased
- To ensure minimal sampling error at National level, sample size of n=20,000 was chosen
- At State level, a minimum sample size of n=1,200 was chosen to optimize data accuracy without impacting the efficiency of fieldwork turnaround time. However, n=400 for Putrajaya and Labuan due to population size consideration.



# Geographical Coverage & Sample Size For Each State

- State in Pen Malaysia, minimum sample size n=1,200
- State in East Malaysia, sample size n=1,600
- These sample size are robust taking into consideration geographical landscape, different cigarettes volume pattern and efficient turnaround of fieldwork





## ICS Research Methodology & Design

- I. ICS Universe, Sample Size
- II. Sampling Coverage Of ICS and Fieldwork
- III. Coding Processes
- IV. Data Processing
- V. Weighting The Survey Data



## Sampling Coverage of ICS

| STATE       | DISTRICT COVERED |                        |                      |
|-------------|------------------|------------------------|----------------------|
| Perlis      | Kangar           |                        |                      |
| Kedah       | Kuala Muda       | Kota Setar             | Kulim                |
|             | Kubang Pasu      | Baling                 | Pendang              |
| Penang      | Timur Laut       | Seberang Perai Tengah  | Seberang Perai Utara |
| Perak       | Kinta            | Larut & Matang         | Manjung