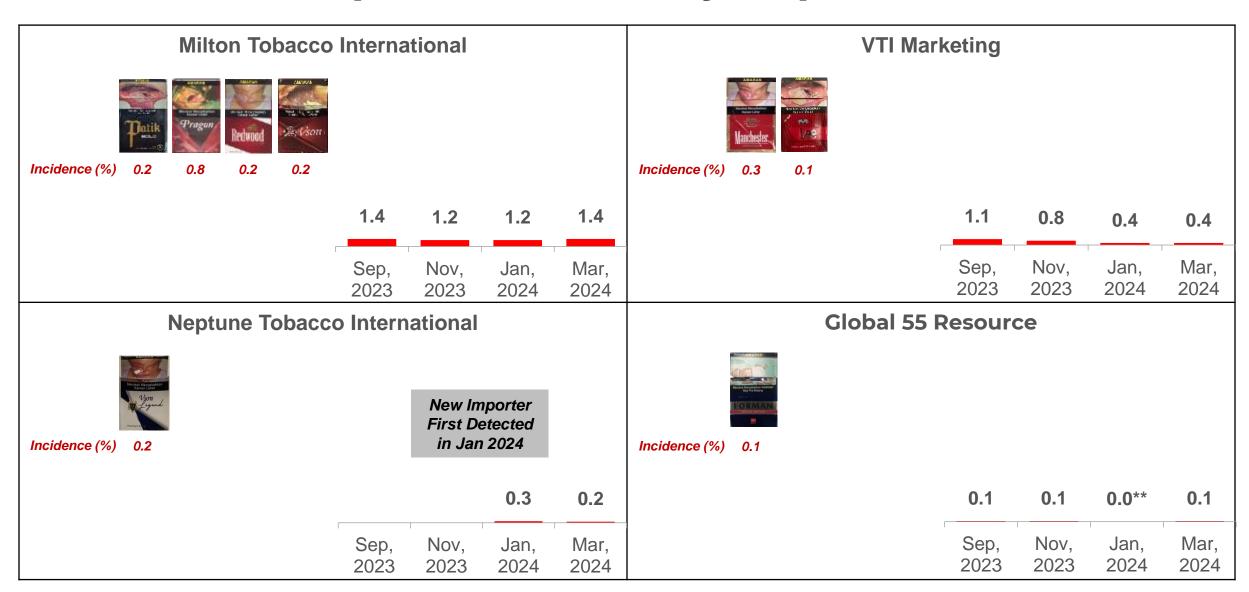

#### Tax Stamp Breakdown Of Illegal Cigarettes:

79% of illegal cigarettes are without tax stamps while remaining 21% are with fake tax stamps

| Pacific Tobaco      | co Com       | pany         |              |              | Global Tob          | acco Manuf   | acture       | r            |              |
|---------------------|--------------|--------------|--------------|--------------|---------------------|--------------|--------------|--------------|--------------|
| Incidence (%) 0.0** |              |              |              |              | Incidence (%) 0.0** |              |              |              |              |
|                     | 0.1          | 0.0**        | 0.0**        | 0.0**        |                     | 0.0**        | 0.0**        | 0.0**        | 0.0**        |
|                     | Sep,<br>2023 | Nov,<br>2023 | Jan,<br>2024 | Mar,<br>2024 |                     | Sep,<br>2023 | Nov,<br>2023 | Jan,<br>2024 | Mar,<br>2024 |
| Legasi Ju           | utawan       | 1            |              |              |                     |              |              |              |              |
| Incidence (%) 0.0** |              |              |              |              |                     |              |              |              |              |

Incidence for packs imported by JTM Tobacco Marketing, Milton Tobacco International and Long One Trading have increased in Mar'24