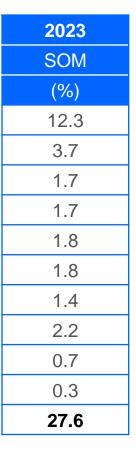

#### **Top 10 Illegal Cigarettes Brands\* For Perak**

Volume contribution to National = 3%

|     |                          | Mar, 2024 |
|-----|--------------------------|-----------|
|     |                          | SOM       |
|     | Illegal Brand            | (%)       |
| 1.  | John                     | 10.6      |
| 2.  | D&J                      | 4.1       |
| 3.  | Misto*                   | 3.1       |
| 4.  | 9 <sup>th</sup> Century* | 2.5       |
| 5.  | Manchester*              | 1.8       |
| 6.  | Canyon                   | 1.5       |
| 7.  | Pragon*                  | 1.4       |
| 8.  | Concept*                 | 8.0       |
| 9.  | Gudang Garam             | 0.7       |
| 10. | Lee*                     | 0.6       |
|     | Top 10 Total             | 27.1      |

| Jan, 2024 |
|-----------|
| SOM       |
| (%)       |
| 12.9      |
| 3.9       |
| 3.1       |
| 2.3       |
| 1.6       |
| 1.6       |
| 1.0       |
| 1.3       |
| 0.8       |
| 0.1       |
| 28.6      |

| 2023 |  |
|------|--|
| SOM  |  |
| (%)  |  |
| 12.3 |  |
| 3.7  |  |
| 1.7  |  |
| 1.7  |  |
| 1.8  |  |
| 1.8  |  |
| 1.4  |  |
| 2.2  |  |
| 0.7  |  |
| 0.3  |  |
| 27.6 |  |

| Other Illegal   | 5.1  |
|-----------------|------|
| Total Illegal % | 32.2 |