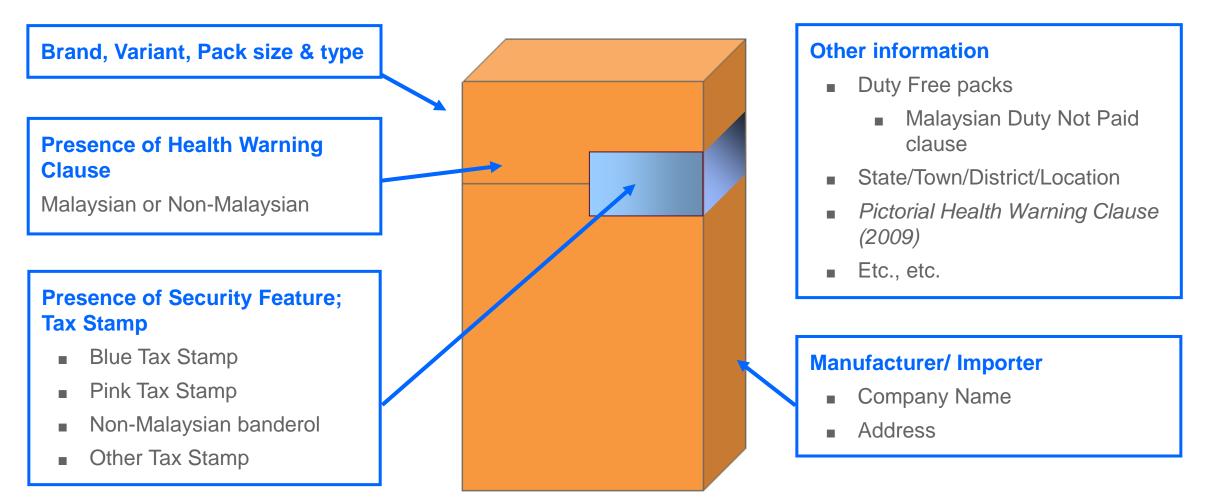

#### Packs with at least one (1) of the following features:

- Absence of Registered Importers
- Unregistered Importers\*
- Absence of Registered Manufacturers
- Unregistered Manufacturers\*
- 5. Packs with counterfeit (fake) Malaysian tax stamp\*\*
- 6. Packs without Malaysian tax stamp
- 7. Packs with non-Malaysian tax stamp
- 8. Unregistered Brand\*
- 9. Non Compliance to Ministry of Health's Control of Tobacco Product Regulations (CTPR) 2004
  - I. Absence or Non Compliance of Pictorial Health Warning Requirements
  - II. Pack Size other than 20 sticks
  - III. Absence or Non Compliance of mandated labeling requirements