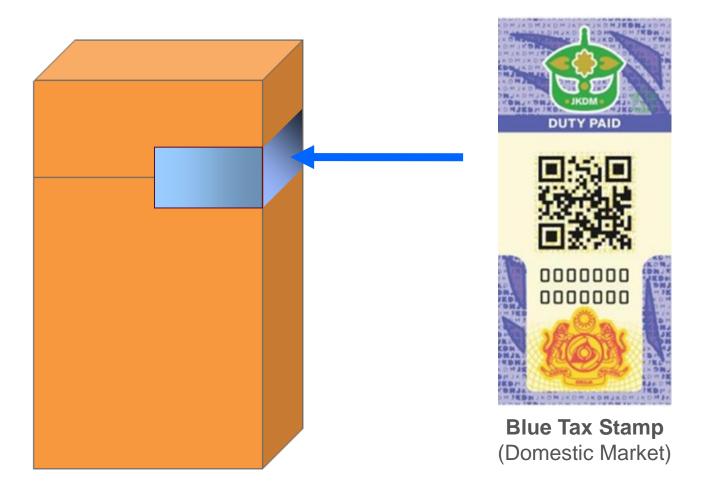

#### Packs with at least one (1) of the following features:

- Absence of Registered Importers
- Unregistered Importers\*
- Absence of Registered Manufacturers
- Unregistered Manufacturers\*
- 5. Packs with counterfeit (fake) Malaysian tax stamp\*\*
- 6. Packs without Malaysian tax stamp
- 7. Packs with non-Malaysian tax stamp
- 8. Unregistered Brand\*
- 9. Non Compliance to Ministry of Health's Control of Tobacco Product Regulations (CTPR) 2004
  - I. Absence or Non Compliance of Pictorial Health Warning Requirements
  - II. Pack Size other than 20 sticks
  - III. Absence or Non Compliance of mandated labeling requirements