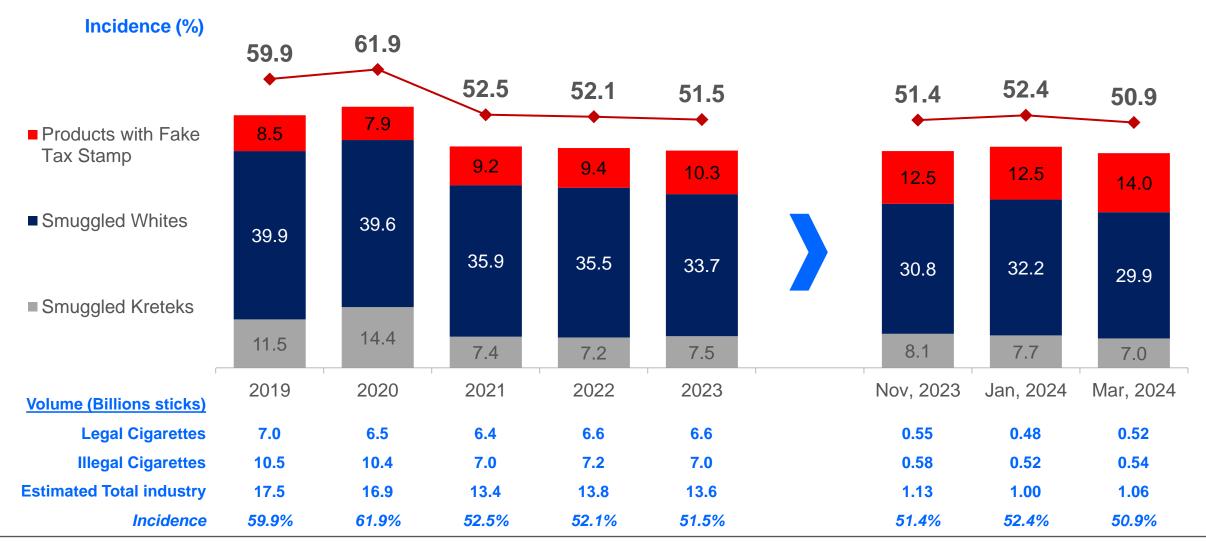

#### Illegal Cigarettes Incidence In Pen. Malaysia:

Overall decrease by 1.5 ppt. vs. Jan, 2024