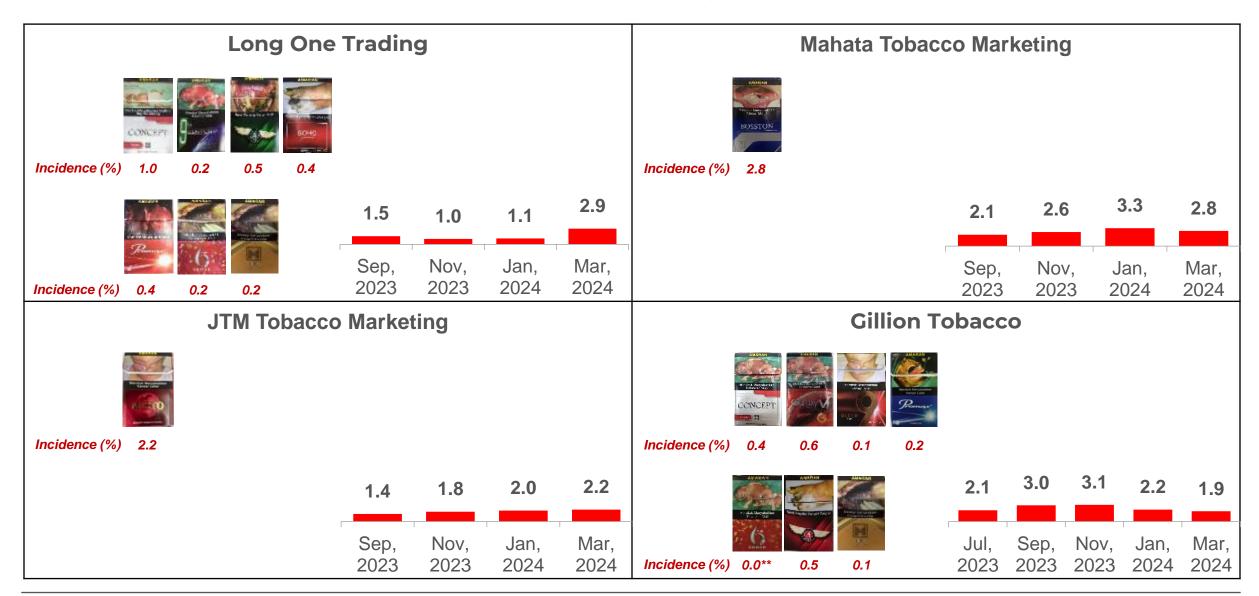

Incidence for packs imported by JTM Tobacco Marketing, Milton Tobacco International and Long One Trading have increased in Mar'24