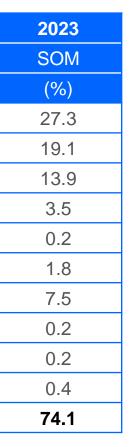

| 2023 |  |
|------|--|
| SOM  |  |
| (%)  |  |
| 13.7 |  |
| 7.4  |  |
| 5.6  |  |
| 4.4  |  |
| 4.2  |  |
| 1.7  |  |
| 2.3  |  |
| 1.4  |  |
| 1.5  |  |
| 0.8  |  |
| 43.0 |  |

| #  | 1  |
|----|----|
|    | 03 |
| #  | 4  |
| Į. | 3  |
| #  | 7  |
|    |    |
| L  | A  |