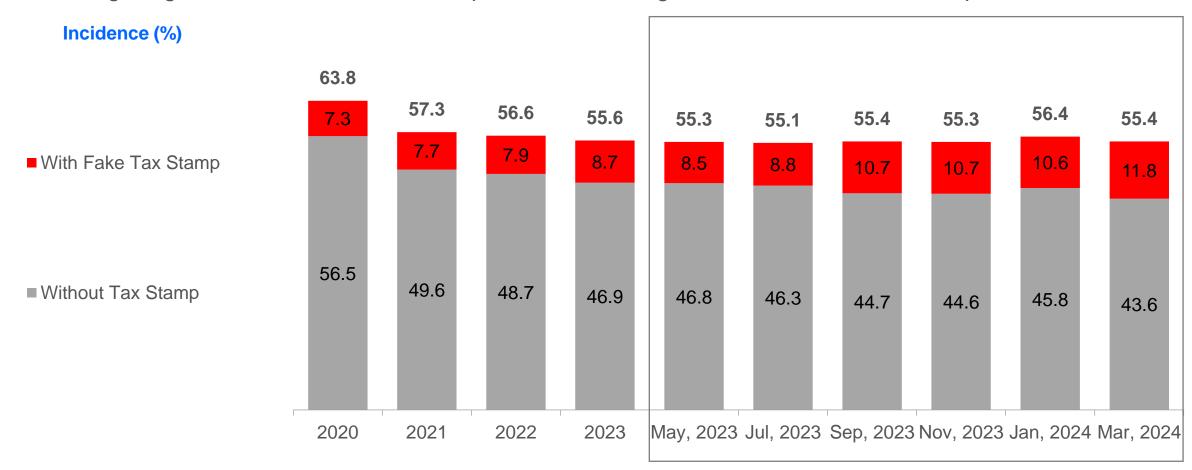

#### Tax Stamp Breakdown Of Illegal Cigarettes:

79% of illegal cigarettes are without tax stamps while remaining 21% are with fake tax stamps

| Pacific Tobaco      | co Com       | pany         |              |              | Global Tob          | acco Manuf   | acture       | r            |              |
|---------------------|--------------|--------------|--------------|--------------|---------------------|--------------|--------------|--------------|--------------|
| Incidence (%) 0.0** |              |              |              |              | Incidence (%) 0.0** |              |              |              |              |
|                     | 0.1          | 0.0**        | 0.0**        | 0.0**        |                     | 0.0**        | 0.0**        | 0.0**        | 0.0**        |
|                     | Sep,<br>2023 | Nov,<br>2023 | Jan,<br>2024 | Mar,<br>2024 |                     | Sep,<br>2023 | Nov,<br>2023 | Jan,<br>2024 | Mar,<br>2024 |
| Legasi Ju           | utawan       | 1            |              |              |                     |              |              |              |              |
| Incidence (%) 0.0** |              |              |              |              |                     |              |              |              |              |