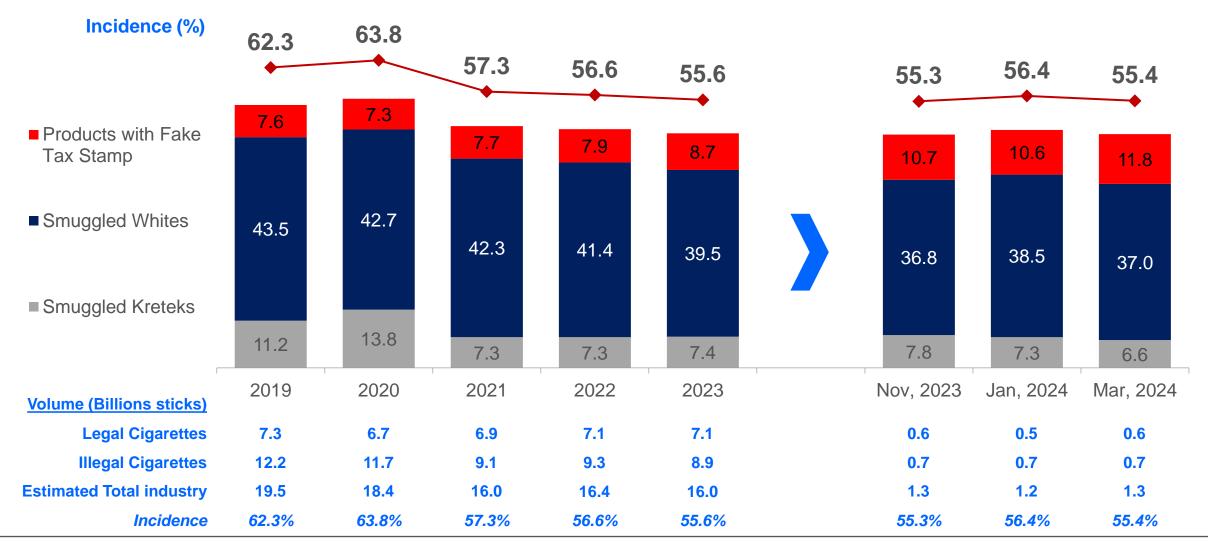

#### Illegal Cigarettes Incidence At National Level:

Overall decrease by 1.0 ppt. vs. Jan, 2024