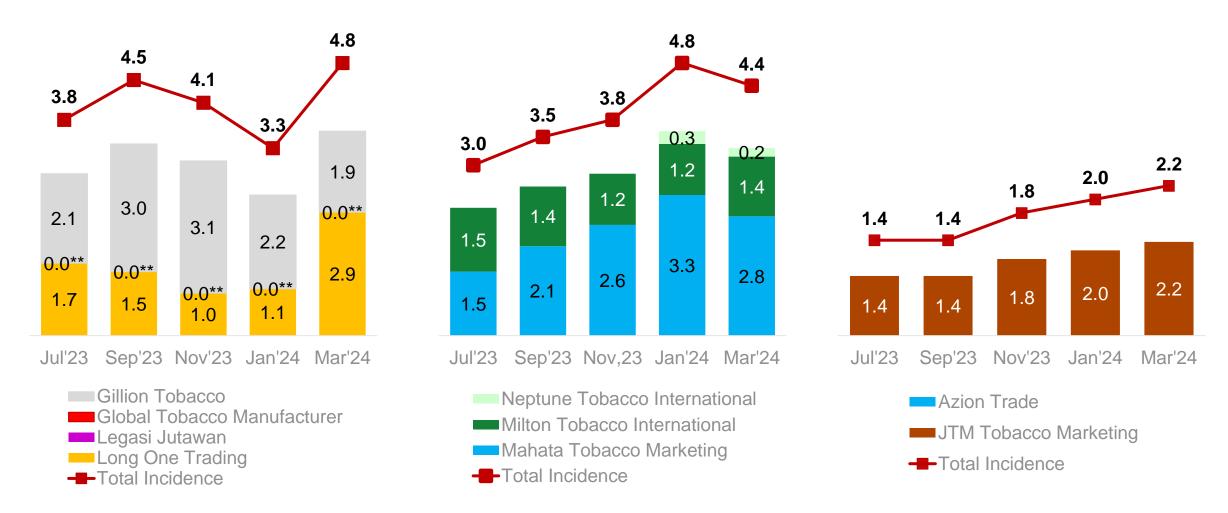

Incidence for packs imported by JTM Tobacco Marketing, Milton Tobacco International and Long One Trading have increased in Mar'24