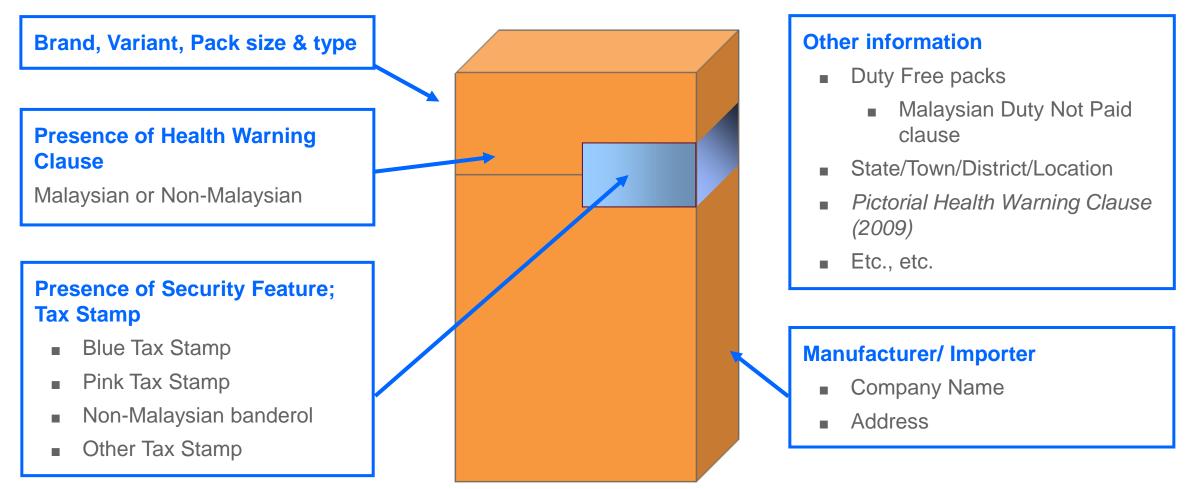

## **Illegal Cigarettes Criteria For Verification**

Packs with at least one (1) of the following features:

- 1. Absence of Registered Importers
- 2. Unregistered Importers\*
- 3. Absence of Registered Manufacturers
- 4. Unregistered Manufacturers\*
- 5. Packs with counterfeit (fake) Malaysian tax stamp\*\*
- 6. Packs without Malaysian tax stamp
- 7. Packs with non-Malaysian tax stamp
- 8. Unregistered Brand\*
- 9. Non Compliance to Ministry of Health's Control of Tobacco Product Regulations (CTPR) 2004
  - Absence or Non Compliance of Pictorial Health Warning Requirements
  - II. Pack Size other than 20 sticks
  - III. Absence or Non Compliance of mandated labeling requirements