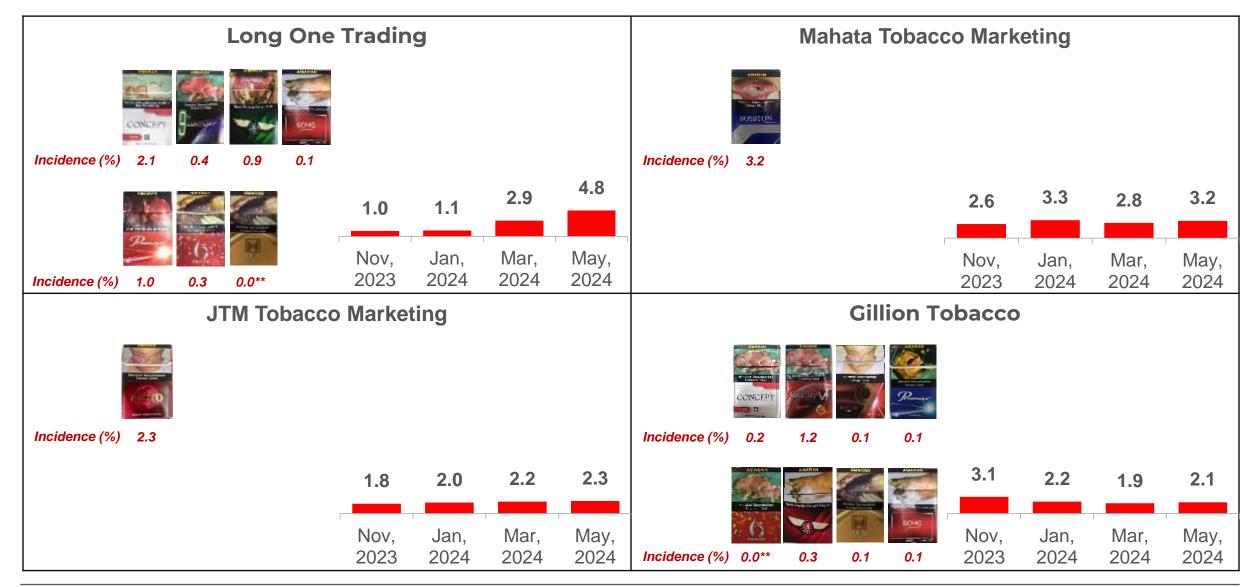

#### NIQ

11

Incidence for packs imported by Gillion Tobacco, JTM Tobacco Marketing, Long One Trading, Mahata, Tobacco Marketing and Milton Tobacco International and have increased in Mar'24

Sep'23 Nov'23 Jan'24 Mar'24 May'24