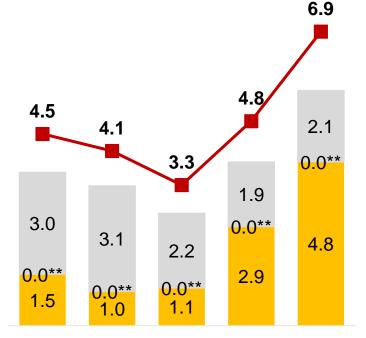

#### Tax Stamp Breakdown Of Illegal Cigarettes :

• 72% of illegal cigarettes are without tax stamps while remaining 28% are with fake tax stamps

8

0.0%\*\* Incidence is less than 0.1%; figure is too small to feature.

#### NIQ

11

Incidence for packs imported by Gillion Tobacco, JTM Tobacco Marketing, Long One Trading, Mahata, Tobacco Marketing and Milton Tobacco International and have increased in Mar'24

Sep'23 Nov'23 Jan'24 Mar'24 May'24