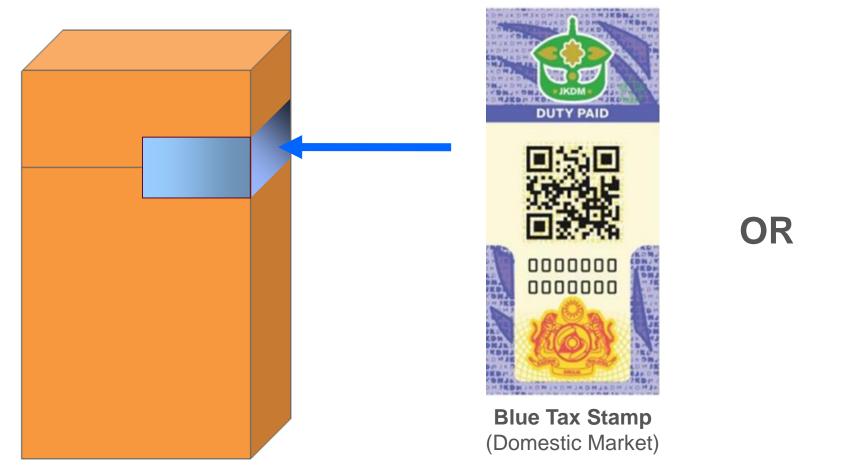

## **Illegal Cigarettes Criteria For Verification**

Packs with at least one (1) of the following features:

- 1. Absence of Registered Importers
- 2. Unregistered Importers\*
- 3. Absence of Registered Manufacturers
- 4. Unregistered Manufacturers\*
- 5. Packs with counterfeit (fake) Malaysian tax stamp\*\*
- 6. Packs without Malaysian tax stamp
- 7. Packs with non-Malaysian tax stamp
- 8. Unregistered Brand\*
- 9. Non Compliance to Ministry of Health's Control of Tobacco Product Regulations (CTPR) 2004
  - Absence or Non Compliance of Pictorial Health Warning Requirements
  - II. Pack Size other than 20 sticks
  - III. Absence or Non Compliance of mandated labeling requirements

#### Tax Stamp Breakdown Of Illegal Cigarettes :

• 72% of illegal cigarettes are without tax stamps while remaining 28% are with fake tax stamps

8

0.0%\*\* Incidence is less than 0.1%; figure is too small to feature.