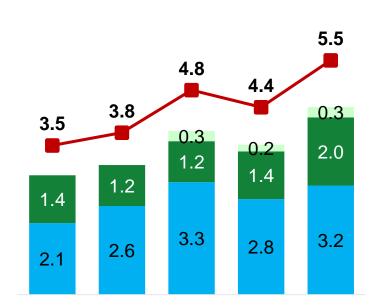

#### Illegal Cigarettes Incidence In East Malaysia :

Overall decrease by 0.3 ppt. vs. Mar, 2024