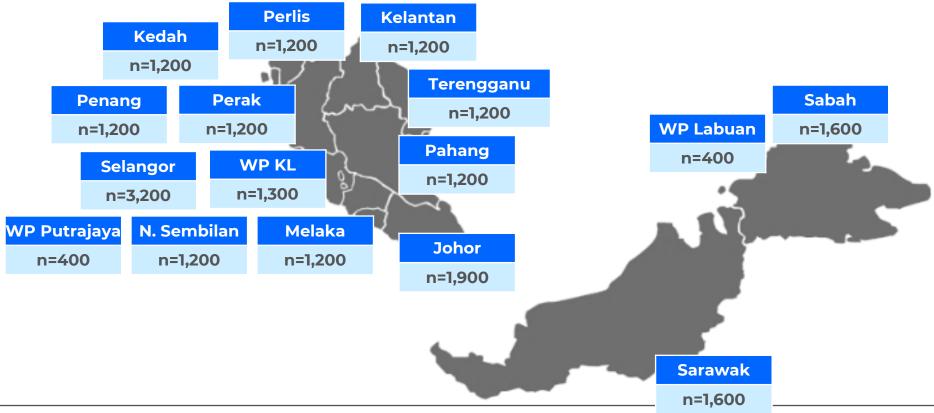

#### Illegal Cigarettes Incidence By State :

11 States recording an increase vs. Mar 2024

|                       |                  | A<br>May, 2024    |                    |                    |                  |                   | В                  |                    |               | A m                              | inus B               |                    | Volume |
|-----------------------|------------------|-------------------|--------------------|--------------------|------------------|-------------------|--------------------|--------------------|---------------|----------------------------------|----------------------|--------------------|--------|
|                       |                  |                   |                    |                    |                  | Mar, 2024         |                    |                    | Va            | Variance (May'2024 vs. Mar'2024) |                      |                    |        |
|                       | Total<br>Illegal | Fake Tax<br>Stamp | Smuggled<br>Whites | Smuggled<br>Kretek | Total<br>Illegal | Fake Tax<br>Stamp | Smuggled<br>Whites | Smuggled<br>Kretek | Tota<br>Illeg |                                  | C Smuggled<br>Whites | Smuggled<br>Kretek | %      |
| WP Labuan             | 80.0             | 0.0               | 79.6               | 0.4                | 79.3             | 0.0               | 75.3               | 4.0                | +0.7          | 0.0                              | +4.3                 | -3.6               | 0%**   |
| Sabah                 | 79.4             | 0.0               | 74.8               | 4.6                | 78.7             | 0.0               | 77.5               | 1.2                | +0.7          | 0.0                              | -2.7                 | +3.4               | 11%    |
| Sarawak               | 79.1             | 0.0               | 69.2               | 9.9                | 80.7             | 0.1               | 73.3               | 7.3                | -1.6          | -0.1                             | -4.1                 | +2.6               | 10%    |
| Pahang                | 78.4             | 29.3              | 37.0               | 12.1               | 79.4             | 16.2              | 52.8               | 10.4               | -1.0          | +13.1                            | -15.8                | +1.7               | 13%    |
| Terengganu            | 71.4             | 21.0              | 44.6               | 5.8                | 69.4             | 18.1              | 47.3               | 4.0                | +2.0          | +2.9                             | -2.7                 | +1.8               | 4%     |
| Melaka                | 62.4             | 35.5              | 25.4               | 1.5                | 59.4             | 32.2              | 22.8               | 4.4                | +3.0          | +3.3                             | +2.6                 | -2.9               | 5%     |
| Perlis                | 55.0             | 12.4              | 41.3               | 1.3                | 48.1             | 3.9               | 42.8               | 1.4                | +6.9          | +8.5                             | -1.5                 | -0.1               | 1%     |
| Kelantan              | 53.2             | 0.3               | 50.6               | 2.3                | 51.1             | 0.7               | 50.0               | 0.4                | +2.1          | -0.4                             | +0.6                 | +1.9               | 3%     |
| Johor                 | 50.7             | 34.4              | 14.7               | 1.6                | 55.0             | 23.6              | 28.8               | 2.6                | -4.3          | +10.8                            | -14.1                | -1.0               | 17%    |
| Penang                | 45.7             | 9.3               | 33.1               | 3.3                | 45.9             | 7.2               | 35.6               | 3.1                | -0.2          | +2.1                             | -2.5                 | +0.2               | 5%     |
| Kedah                 | 44.1             | 22.7              | 20.8               | 0.6                | 36.5             | 12.4              | 23.5               | 0.6                | +7.0          | +10.3                            | -2.7                 | 0.0                | 3%     |
| Selangor              | 43.2             | 6.1               | 23.3               | 13.8               | 43.1             | 6.2               | 22.8               | 14.1               | +0.1          | -0.1                             | +0.5                 | -0.3               | 15%    |
| WP Putrajaya          | 42.3             | 0.5               | 19.0               | 22.8               | 40.7             | 1.8               | 24.5               | 14.4               | +1.0          | -1.3                             | -5.5                 | +8.4               | 0%**   |
| N.Sembilan            | 42.3             | 21.9              | 17.0               | 3.4                | 40.8             | 24.9              | 13.4               | 2.5                | +1.           | -3.0                             | +3.6                 | +0.9               | 3%     |
| WP KL                 | 42.2             | 2.6               | 23.1               | 16.5               | 41.0             | 1.7               | 25.8               | 13.5               | +1.3          | +0.9                             | -2.7                 | +3.0               | 7%     |
| Perak                 | 31.9             | 13.3              | 17.8               | 0.8                | 32.2             | 13.1              | 18.1               | 1.0                | -0.3          | +0.2                             | -0.3                 | -0.2               | 3%     |
| National<br>Incidence | 54.8             | 15.6              | 31.9               | 7.3                | 55.4             | 11.8              | 37.0               | 6.6                | -0.6          | +3.8                             | -5.1                 | +0.7               | 100%   |

#### Illegal Cigarettes Incidence By State :

7 States recording an increase vs. 2023

|                       |                  | _                 | Ą                  |                    |                  |      | В                  |                    |                  | A mi              | nus B                                  |                    | Volume       |
|-----------------------|------------------|-------------------|--------------------|--------------------|------------------|------|--------------------|--------------------|------------------|-------------------|----------------------------------------|--------------------|--------------|
|                       |                  |                   | 2024               |                    |                  | 20   | )23                |                    | Var              |                   | ,,,,,,,,,,,,,,,,,,,,,,,,,,,,,,,,,,,,,, | .023)              | Contribution |
|                       | Total<br>Illegal | Fake Tax<br>Stamp | Smuggled<br>Whites | Smuggled<br>Kretek | Total<br>Illegal |      | Smuggled<br>Whites | Smuggled<br>Kretek | Total<br>Illegal | Fake Tax<br>Stamp | Smuggled<br>Whites                     | Smuggled<br>Kretek | %            |
| WP Labuan             | 80.0             | 0.0               | 79.6               | 0.4                |                  |      |                    |                    |                  |                   |                                        |                    | 0%**         |
| Sabah                 | 79.4             | 0.0               | 74.8               | 4.6                | 78.4             | 0.0  | 76.2               | 2.2                | +1.0             | 0.0               | -1.4                                   | +2.4               | 11%          |
| Sarawak               | 79.1             | 0.0               | 69.2               | 9.9                | 80.2             | 0.0  | 68.1               | 12.1               | -1.1             | 0.0               | +1.1                                   | -2.2               | 10%          |
| Pahang                | 78.4             | 29.3              | 37.0               | 12.1               | 77.7             | 12.3 | 54.2               | 11.2               | +0.7             | +17.0             | -17.2                                  | +0.9               | 13%          |
| Terengganu            | 71.4             | 21.0              | 44.6               | 5.8                | 68.4             | 11.5 | 51.8               | 5.1                | +3.0             | +9.5              | -7.2                                   | +0.7               | 4%           |
| Melaka                | 62.4             | 35.5              | 25.4               | 1.5                | 49.2             | 27.5 | 19.1               | 2.6                | +13.2            | +8.0              | +6.3                                   | -1.1               | 5%           |
| Perlis                | 55.0             | 12.4              | 41.3               | 1.3                | 50.6             | 1.6  | 41.3               | 7.7                | +4.4             | +10.8             | 0.0                                    | -6.4               | 1%           |
| Kelantan              | 53.2             | 0.3               | 50.6               | 2.3                | 56.9             | 1.0  | 53.5               | 2.4                | -3.7             | -0.7              | -2.9                                   | -0.1               | 3%           |
| Johor                 | 50.7             | 34.4              | 14.7               | 1.6                | 56.0             | 17.0 | 32.6               | 6.4                | -5.3             | +17.4             | -17.9                                  | -4.8               | 17%          |
| Penang                | 45.7             | 9.3               | 33.1               | 3.3                | 46.8             | 8.0  | 35.7               | 3.1                | -1.1             | +1.3              | -2.6                                   | +0.2               | 5%           |
| Kedah                 | 44.1             | 22.7              | 20.8               | 0.6                | 46.4             | 6.0  | 36.7               | 3.7                | -2.3             | +16.7             | -15.9                                  | -3.1               | 3%           |
| Selangor              | 43.2             | 6.1               | 23.3               | 13.8               | 45.3             | 4.3  | 29.0               | 12.0               | -2.1             | +1.8              | -5.7                                   | +1.8               | 15%          |
| WP Putrajaya          | 42.3             | 0.5               | 19.0               | 22.8               |                  |      |                    |                    |                  |                   |                                        |                    | 0%**         |
| N.Sembilan            | 42.3             | 21.9              | 17.0               | 3.4                | 41.3             | 21.1 | 16.7               | 3.5                | +1.0             | +0.8              | +0.3                                   | -0.1               | 3%           |
| WP KL                 | 42.2             | 2.6               | 23.1               | 16.5               | 41.4             | 1.1  | 30.2               | 10.1               | +0.8             | +1.5              | -7.1                                   | +6.4               | 7%           |
| Perak                 | 31.9             | 13.3              | 17.8               | 0.8                | 34.4             | 13.0 | 20.4               | 1.0                | -2.5             | +0.3              | -2.6                                   | -0.2               | 3%           |
| National<br>Incidence | 54.8             | 15.6              | 31.9               | 7.3                | 55.6             | 8.7  | 39.5               | 7.4                | -0.8             | +6.9              | -7.6                                   | -0.1               | 100%         |