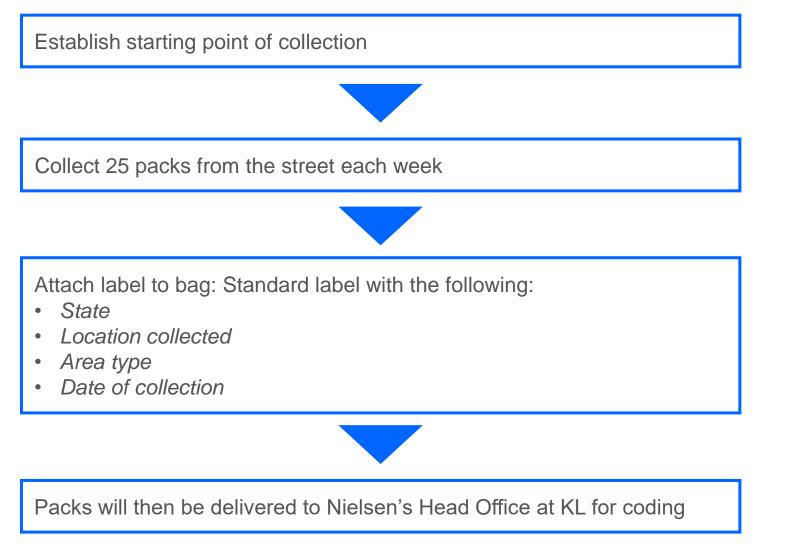

| Penampang              | Beluran              |
|             | Tuaran           | Ranau                  | Kota Belud           |
| Sarawak     | Kuching          | Miri                   | Sibu                 |
|             | Bintulu          | Serian                 | Samarahan            |
|             | Sri Aman         | Sarikei                | Kapit                |
|             | Bau              | Limbang                | Saratok              |

Nationwide

٠

- All 13 states in Peninsular and East Malaysia and 3 Federal Territories
- Covers each state's top 50% most populous districts
- The sampling approach ensure both Urban & Rural coverage reflects data released by Malaysia Department of Statistic (Census 2010)

#### **Flow Chart For Pre-Fieldwork & Fieldwork**







### **Guidelines For Pack Collection**

- All Packs collected from the collection points must be in decent condition. If not Lembah Sari Sdn. Bhd. will not be able to validate the authenticity of a pack if the packs are so badly damaged that certain key elements are missing
- Instruction to collectors is to collect pack in decent condition.
- No instruction on brand restriction is issued (hence, rejection of packs in poor condition applies to all brands)
- As such, collectors will have no preference on the packs being collected as long as it is in decent condition
- Remuneration for packs collected are standard across all pack type / brand



Visual Examples of Unacceptable Packs

#### **ICS Research Methodology & Design**

- I. ICS Universe, Sample Size
- II. Sampling Coverage Of IC