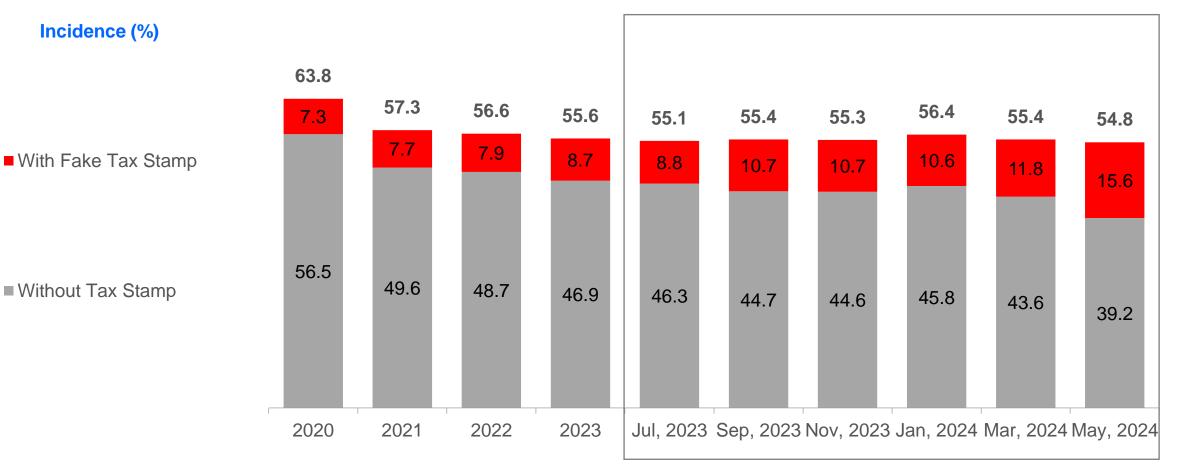

#### **Illegal Cigarettes Incidence At National Level :**

Overall decrease by 0.6 ppt. vs. Mar, 2024

#### Tax Stamp Breakdown Of Illegal Cigarettes :

• 72% of illegal cigarettes are without tax stamps while remaining 28% are with fake tax stamps

8

0.0%\*\* Incidence is less than 0.1%; figure is too small to feature.