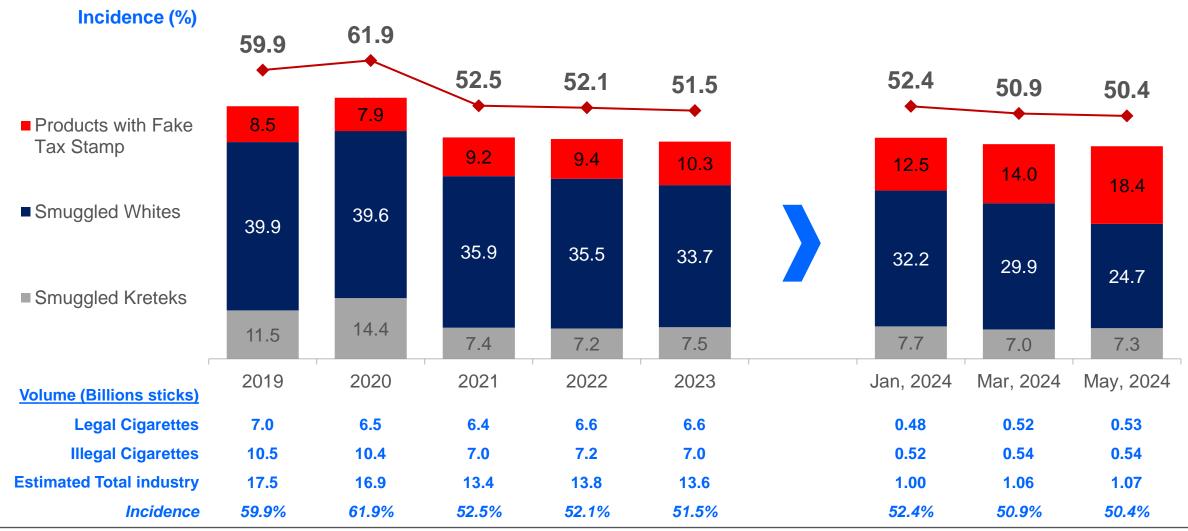

#### Illegal Cigarettes Incidence In Pen. Malaysia :

Overall decrease by 0.5 ppt. vs. Mar, 2024