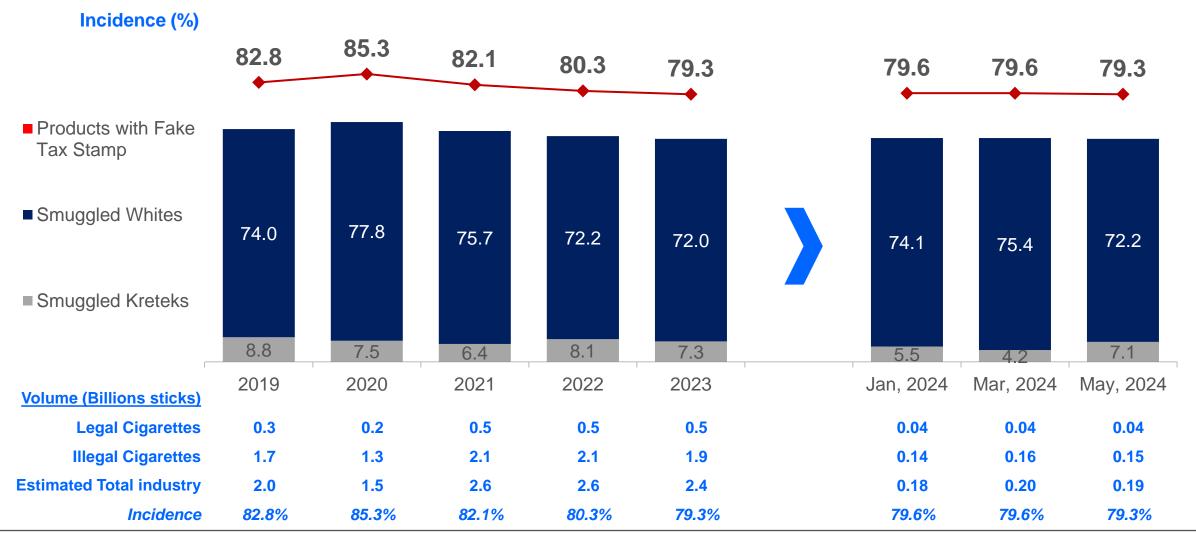

#### Illegal Cigarettes Incidence In East Malaysia :

Overall decrease by 0.3 ppt. vs. Mar, 2024