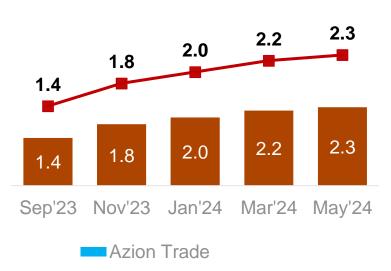

#### **Illegal Cigarettes Incidence At National Level :**

Overall decrease by 0.6 ppt. vs. Mar, 2024