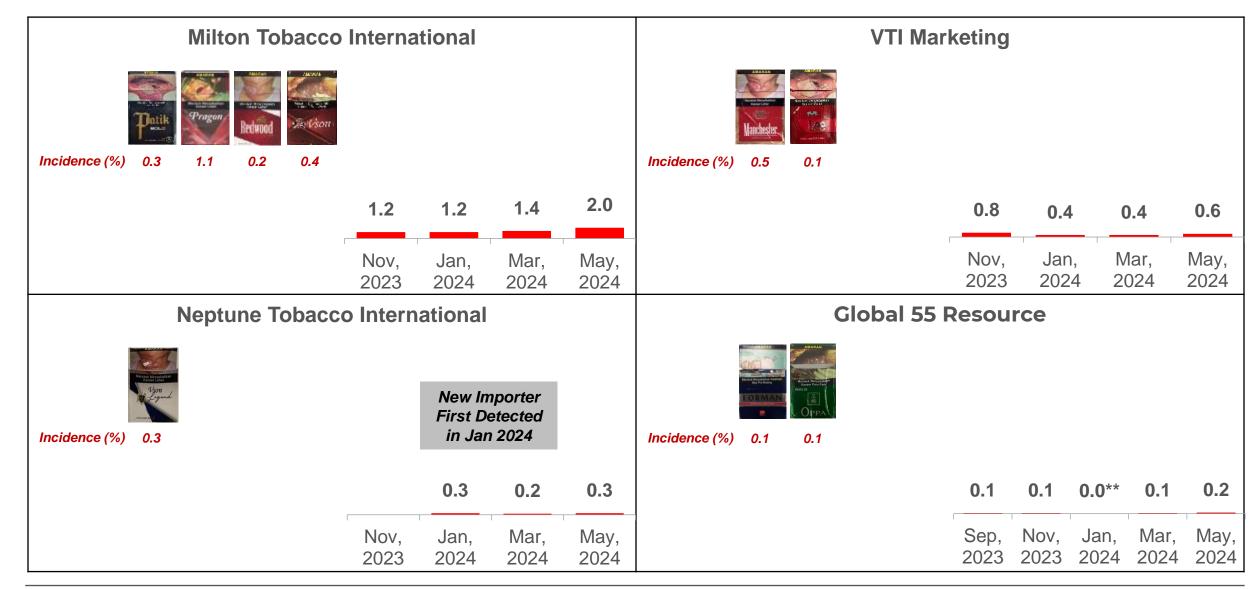

#### NIQ

11

Incidence for packs imported by Gillion Tobacco, JTM Tobacco Marketing, Long One Trading, Mahata, Tobacco Marketing and Milton Tobacco International and have increased in Mar'24

Sep'23 Nov'23 Jan'24 Mar'24 May'24

Sep'23 Nov,23 Jan'24 Mar'24 May'24

- Neptune Tobacco International
- Milton Tobacco International
- Mahata Tobacco Marketing
- Total Incidence

© 2023 Nielsen Consumer LLC. All Rights Reserved.

0.0%\*\* Incidence is less than 0.1%; figure is too small to feature.