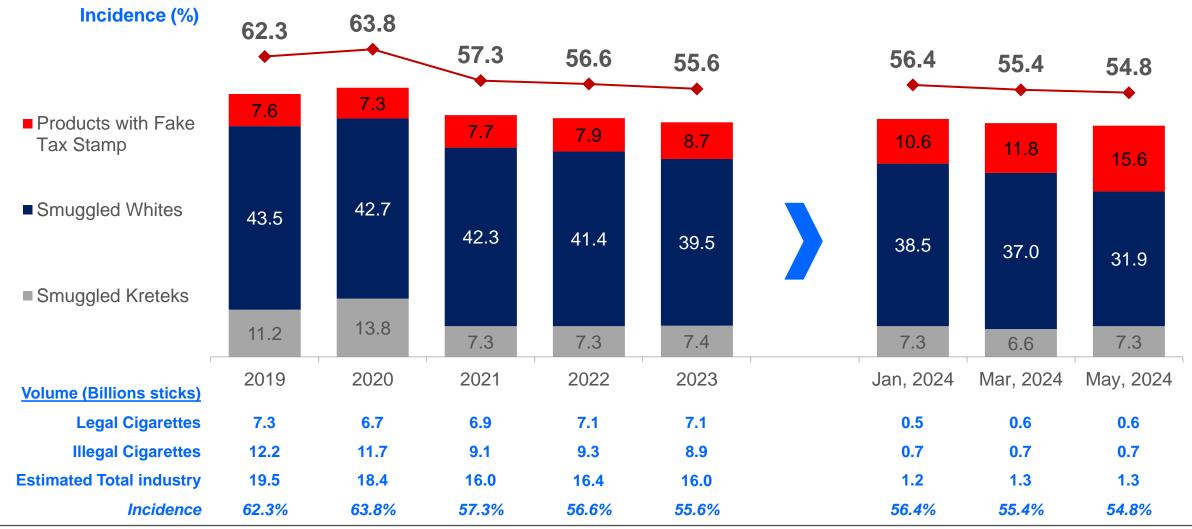

#### **Illegal Cigarettes Incidence At National Level :**

Overall decrease by 0.6 ppt. vs. Mar, 2024